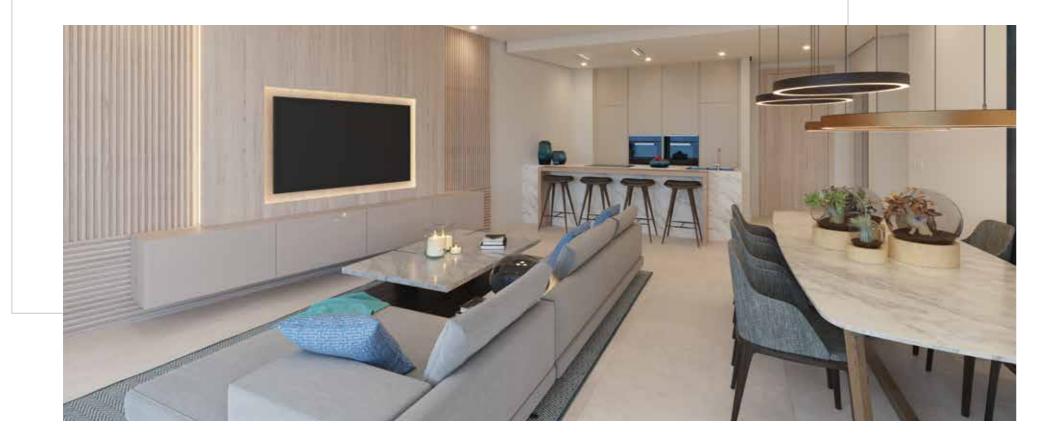

# LIVING AREA

### Light & Space

LARGE WINDOWS AND OPEN SPACES ARE KEY ELEMENTS TO MAXIMISE NATURAL LIGHT. LIGHT-COLOURED MATERIALS HAVE BEEN SELECTED THROUGHOUT, CREATING A SOFT BACKGROUND, ALLOWING YOUR FURNITURE AND DECORATIONS TO CREATE THE FOREGROUND. LARGE FORMAT TILES MATCH THE TERRACE TILING TO CREATE A FLOW BETWEEN THE INSIDE AND OUTSIDE SPACES. UNDERFLOOR HEATING IS INSTALLED THROUGHOUT THE APARTMENT, AND ELECTRICAL UNDERFLOOR HEATING IS INSTALLED IN THE BATHROOMS FOR INCREASED RESPONSIVENESS AND COMFORT.

### Open-plan kitchen

WE HAVE HANDPICKED COMPONENTS OF THE HIGHEST QUALITY; THEREFORE, YOUR KITCHEN WILL BE A PLEASANT PLACE TO COOK, LIVE AND ENTERTAIN IN. APPLIANCES FROM MIELE AND HIGH QUALITY KITCHEN FURNISHINGS GUARANTEE AN IMPRESSIVE EXPERIENCE. THE KITCHEN IS OFFERED IN A VARIETY OF CONFIGURATIONS, LACQUERED IN OFF-WHITE, BLACK OR PORCELAIN TILING WITH A MARBLEISED APPEARANCE. THE WORKTOPS CAN BE SELECTED IN EITHER GREY OR WHITE PORCELAIN.