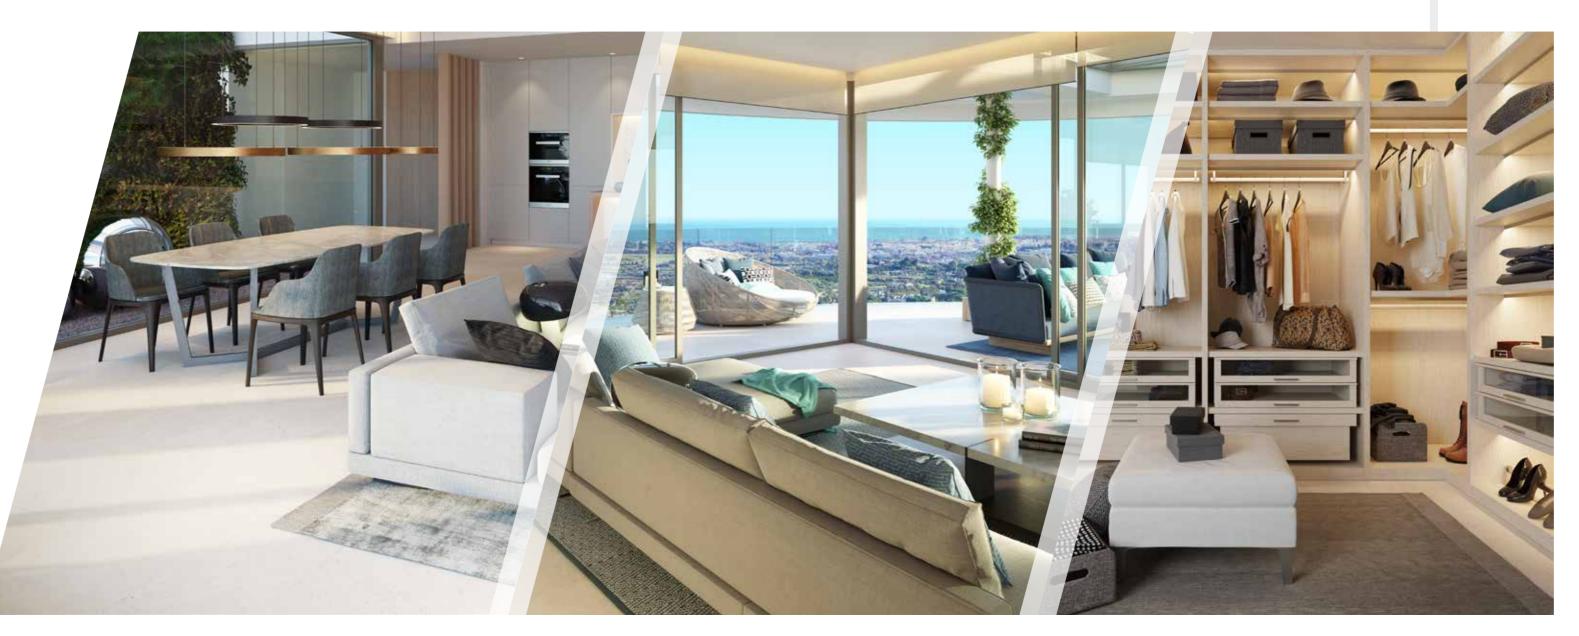

# LIVING AREA

### Light & Space

LARGE WINDOWS AND OPEN SPACES ARE KEY ELEMENTS TO MAXIMISE NATURAL LIGHT. LIGHT-COLOURED MATERIALS HAVE BEEN SELECTED THROUGHOUT, CREATING A SOFT BACKGROUND, ALLOWING YOUR FURNITURE AND DECORATIONS TO CREATE THE FOREGROUND. LARGE FORMAT TILES MATCH THE TERRACE TILING TO CREATE A FLOW BETWEEN THE INSIDE AND OUTSIDE SPACES. UNDERFLOOR HEATING IS INSTALLED THROUGHOUT THE APARTMENT, AND ELECTRICAL UNDERFLOOR HEATING IS INSTALLED IN THE BATHROOMS FOR INCREASED RESPONSIVENESS AND COMFORT.

# TERRACES

### Spacious & luminous

THE LARGE TERRACES ARE THE EYE-CATCHING FEATURES OF OUR RESIDENCES. IN THE WONDERFUL, MILD CLIMATE OF MARBELLA, WITH AN ALMOST UNLIMITED AMOUNT OF SUNLIGHT, WE ARE SURE THAT YOU WANT TO SPEND AS MUCH TIME AS POSSIBLE OUTDOORS. THE 75 X 75 CM TILING WHICH MATCHES THE INTERIOR AND THE HIDDEN WINDOW FRAMES ENSURE A SEAMLESS INTEGRATION WITH THE INSIDE SPACE. THERE IS PLENTY OF SPACE FOR BOTH DINING AND LOUNGING. THE RAILINGS ARE MADE OF GLASS, SO NOTHING STANDS IN THE WAY OF YOU AND THE BREATHTAKING VIEWS OF THE SEA AND THE MOUNTAINS. THE ROOF AND GROUND TERRACES CAN BE EQUIPPED WITH A PRIVATE POOL, JACUZZI AND OUTDOOR KITCHEN.