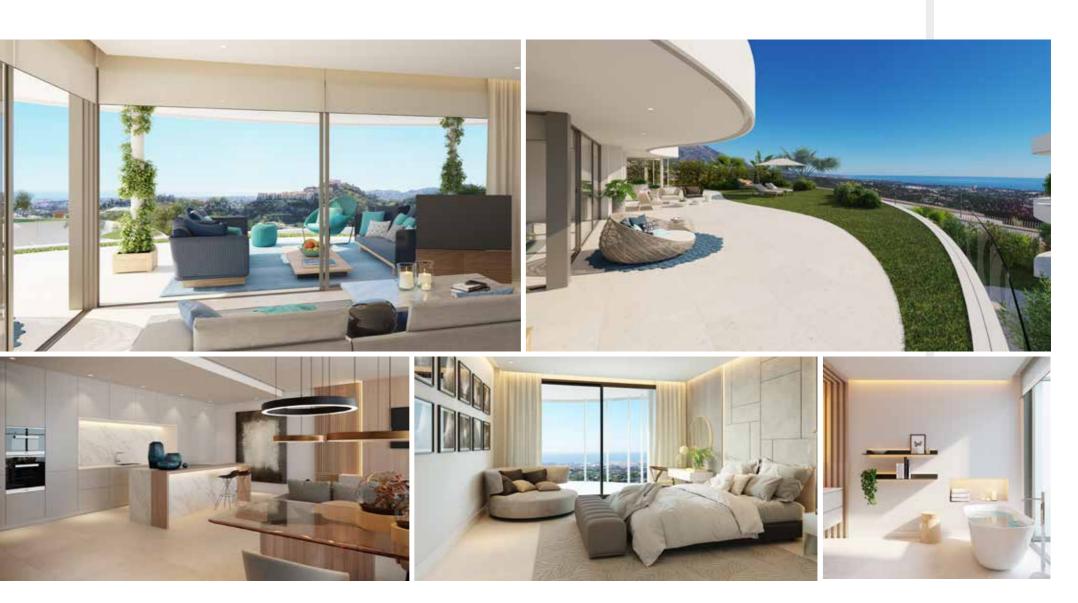

#### BALANCE: LIGHT & SPACE

### VERSATILE, MODERN & LUMINOUS APARTMENTS

Uniformity and continuity generate the flow between your indoor and outdoor spaces

SPECIAL ATTENTION HAS BEEN PAID TO LIGHT, GUARANTEEING THAT ALL LIVING SPACES ARE RADIANT WITH NATURAL LIGHT. THE SEAMLESS INTEGRATION BETWEEN THE TERRACE AND INDOOR SPACE CREATES AN EXCEPTIONAL HOME.

DISCOVER OUR 2, 3 AND 4 BEDROOM APARTMENT COLLECTION AND PICK YOUR FAVOURITE.