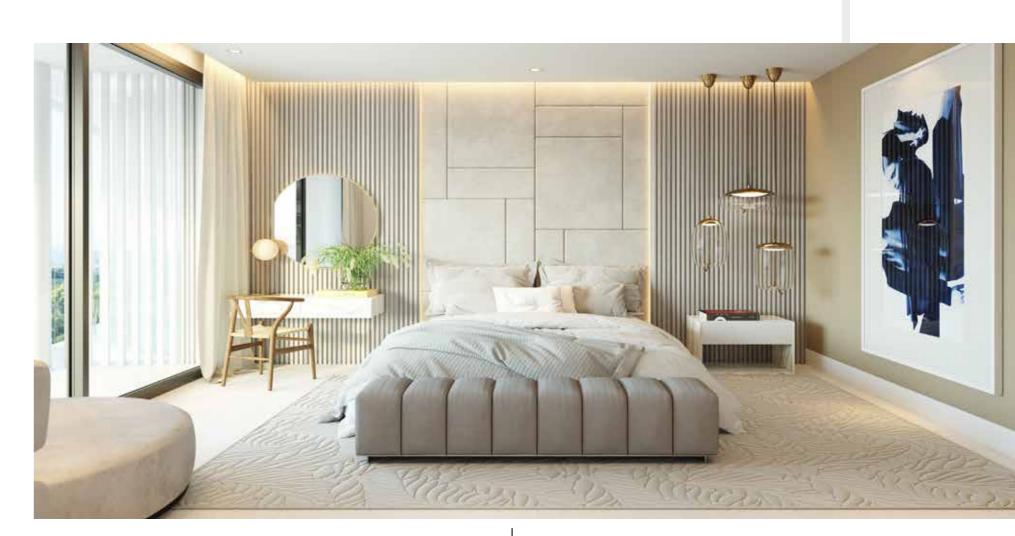

# LIVING AREA

### Light & Space

LARGE WINDOWS AND OPEN SPACES ARE KEY ELEMENTS TO MAXIMISE NATURAL LIGHT. LIGHT-COLOURED MATERIALS HAVE BEEN SELECTED THROUGHOUT, CREATING A SOFT BACKGROUND, ALLOWING YOUR FURNITURE AND DECORATIONS TO CREATE THE FOREGROUND. LARGE FORMAT TILES MATCH THE TERRACE TILING TO CREATE A FLOW BETWEEN THE INSIDE AND OUTSIDE SPACES. UNDERFLOOR HEATING IS INSTALLED THROUGHOUT THE APARTMENT, AND ELECTRICAL UNDERFLOOR HEATING IS INSTALLED IN THE BATHROOMS FOR INCREASED RESPONSIVENESS AND COMFORT.

STATE-OF-THE-ART AIR-CONDITIONING GUARANTEES A PLEASANT INDOOR CLIMATE. DOMOTICA SYSTEMS CAN BE INSTALLED. THE RENOWNED WINDOW BRAND SCHÜKO WILL PROVIDE THE HIGH WINDOWS AND SLIDING DOORS, OFFERING THE HIGHEST ENERGY EFFICIENCY AND GERMAN QUALITY.