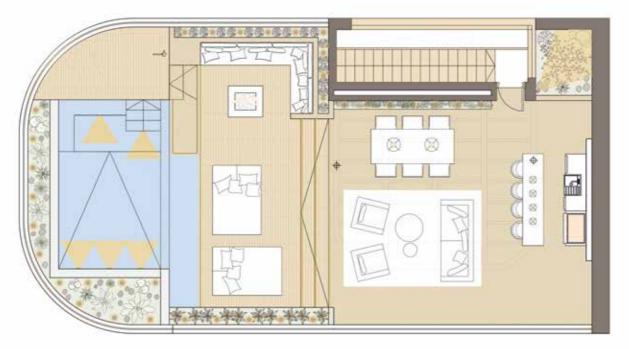

### Unlimited space

ONLY TWO PENTHOUSES ARE AVAILABLE IN EACH BLOCK, ENSURING THEIR EXCLUSIVITY AND PROVIDING AN ABUNDANCE OF SPACE. THE INCREDIBLE WRAPAROUND TERRACE PROVIDES MANY IDYLLIC PLACES FOR DINING, RELAXATION AND A SOURCE OF LIGHT FOR THE LARGE APARTMENT. A SEAMLESS INTEGRATION BETWEEN THE INDOOR AND OUTDOOR SPACE ALLOWS YOU TO ENJOY THE TERRACE DAILY. ADDITIONALLY, EACH PENTHOUSE IS EQUIPPED WITH A BREATHTAKING ROOF TERRACE.

#### 499 M<sup>2</sup> AT YOUR DISPOSAL

ENJOY AND INDULGE IN AN ABUNDANCE OF SPACE WITH YOUR FAMILY IN THIS 499 SQUARE METRE PENTHOUSE APARTMENT. A MASTER BEDROOM SUITE OF 40 SQUARE METRES INCLUDES BOTH A WALK-IN CLOSET AND A GENEROUS BATHROOM WITH TERRACE ACCESS. THE THREE ADDITIONAL BEDROOMS ALL OFFER EN-SUITE BATHROOMS AND BUILT-IN WARDROBES. THE ENTIRE 218 SQUARE METRES STRETCHES ACROSS THE ENTIRE WIDTH OF THE APARTMENT, AND IS COMPLEMENTED BY THE EVEN LARGER ROOF TERRACE.