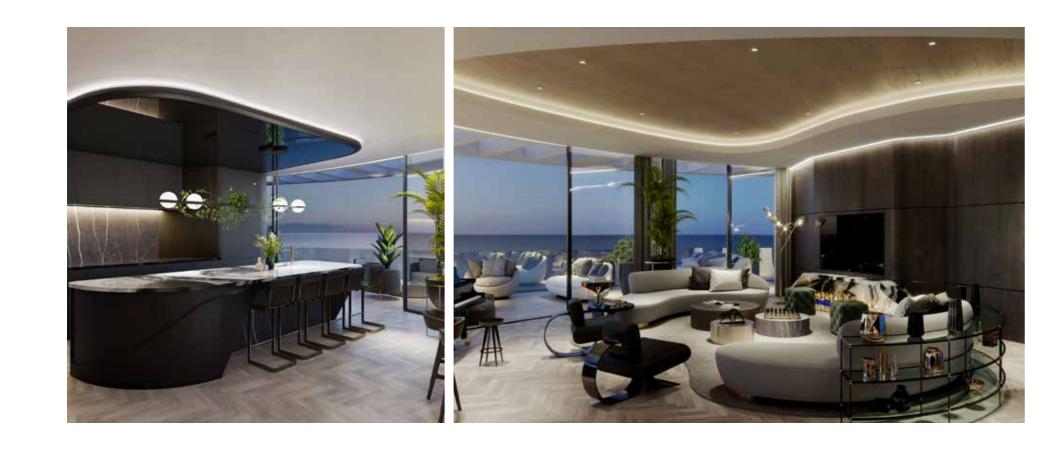

# LIVING AREA

### Light & Space

LARGE WINDOWS AND OPEN SPACES ARE KEY ELEMENTS TO MAXIMISE NATURAL LIGHT. LIGHT-COLOURED MATERIALS HAVE BEEN SELECTED THROUGHOUT, CREATING A SOFT BACKGROUND, ALLOWING YOUR FURNITURE AND DECORATIONS TO CREATE THE FOREGROUND. LARGE FORMAT TILES MATCH THE TERRACE TILING TO CREATE A FLOW BETWEEN THE INSIDE AND OUTSIDE SPACES. UNDERFLOOR HEATING IS INSTALLED THROUGHOUT THE APARTMENT, AND ELECTRICAL UNDERFLOOR HEATING IS INSTALLED IN THE BATHROOMS FOR INCREASED RESPONSIVENESS AND COMFORT.

STATE-OF-THE-ART AIR-CONDITIONING GUARANTEES A PLEASANT INDOOR CLIMATE. DOMOTICA SYSTEMS CAN BE INSTALLED. THE RENOWNED WINDOW BRAND SCHÜKO WILL PROVIDE THE HIGH WINDOWS AND SLIDING DOORS, OFFERING THE HIGHEST ENERGY EFFICIENCY AND GERMAN QUALITY.

> SCHÜCO DOORS & WINDOWS DOMOTICA SYSTEM UNDERFLOOR HEATING HIDDEN LED LIGHTING

### Open-plan kitchen

WE HAVE HANDPICKED COMPONENTS OF THE HIGHEST QUALITY; THEREFORE, YOUR KITCHEN WILL BE A PLEASANT PLACE TO COOK, LIVE AND ENTERTAIN IN. APPLIANCES FROM MIELE AND HIGH QUALITY KITCHEN FURNISHINGS GUARANTEE AN IMPRESSIVE EXPERIENCE. THE KITCHEN IS OFFERED IN A VARIETY OF CONFIGURATIONS, LACQUERED IN OFF-WHITE, BLACK OR PORCELAIN TILING WITH A MARBLEISED APPEARANCE. THE WORKTOPS CAN BE SELECTED IN EITHER GREY OR WHITE PORCELAIN.

MIELE OR GAGGENAU APPLIANCES PORCELAIN WORKTOPS SOFT-CLOSE AND HIDDEN GRIPS IN-CEILING EXTRACTOR HOOD