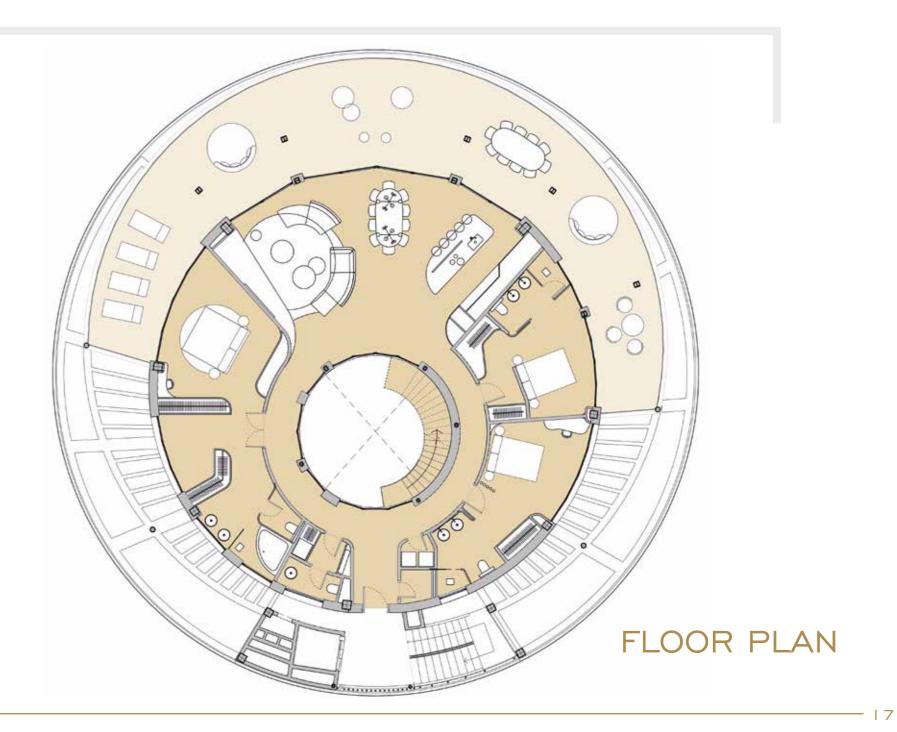

#### 582 M<sup>2</sup> AT YOUR DISPOSAL

OUR CIRCULAR APARTMENTS ARE AVAILABLE IN THREE- BEDROOM CONFIGURATION. A CIRCULAR HALLWAY IN THE CENTRE PROVIDES ACCESS TO EACH SPACIOUS BEDROOM, ALL WITH EN-SUITE BATHROOMS. THE LUXURIOUS OPEN-PLAN KITCHEN MERGES WITH THE LIVING ROOM, COVERING A TOTAL SPACE OF 66 SQUARE METRES. THE MASTER BEDROOM IS EQUIPPED WITH A GENEROUS EN-SUITE BATHROOM AND AN SPACIOUS WALK-IN WARDROBE.

#### USABLE AREA

| HALL & HALLWAY                  | 35,68 M²                                   | OPEN PLAN LOUNGE                       | 66,46 M <sup>2</sup>             |
|---------------------------------|--------------------------------------------|----------------------------------------|----------------------------------|
| LAUNDRY<br>STORAGE ROOM I       | I ,49M²<br>I ,62 M²                        | BEDROOM I<br>BEDROOM II<br>BEDROOM III | 48,51 M²<br>25,44 M²<br>24,74 M² |
| GUEST TOILET<br>STORAGE ROOM II | 2,64 M <sup>2</sup><br>1,61 M <sup>2</sup> |                                        |                                  |
| TERRACE                         | 127 M <sup>2</sup>                         | ROOF TERRACE                           | 222 M <sup>2</sup>               |

TOTAL SURFACE 582 M<sup>2</sup>