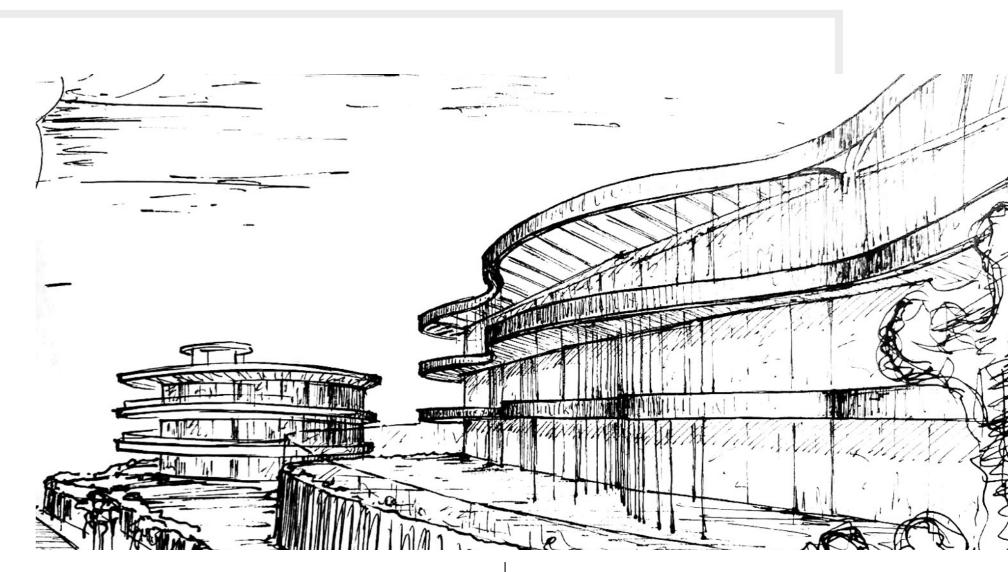

#### Iconic residences

A SPECTACULAR ARCHITECTURAL STATEMENT AND THE LANDMARK OF THE VIEW. THE 300° OPEN VIEWS ACROSS THE HORIZON FROM SUNRISE TO SUNSET, ALONG WITH UNLIMITED LIGHT, SET THE SCENE FOR THIS MAGNIFICENT BUILDING. A CIRCULAR ATRIUM AT THE CORE OF THE BUILDING ENSURES THAT NATURAL LIGHT REACHES EVERY PART OF THE APARTMENT.

ALLOWING THE CREATIVITY TO FLOW, AND WITH ALMOST NO LIMITS, TEODORO CABRILLA WAS ABLE TO EXTRACT EVERY OUNCE OF MAGNIFICENCE OF THE PROJECT. THE RESULT IS A UNIQUE AND ICONIC DEVELOPMENT AND A FUTURE LANDMARK IN MARBELLA.

#### Teodoro Cabrilla, the architect -

THIS UNIQUE PLOT, INCORPORATED INTO ITS SURROUNDINGS AND SERVING AS A NATURAL OUTLOOK AT THE TOP OF THE MOUNTAINS, WAS THE FOUNDATION OF THE CONCEPT. THE IDEA WAS TO INCORPORATE THIS THEME INTO EACH APARTMENT, WITH SOUTH ORIENTATION, AND EMPHASIZING THE SPECTACULAR VIEWS AND THE NATURAL LIGHT. THE HARMONY BETWEEN THE HUMAN AND SURROUNDING NATURE WAS SOUGHT IN EVERY INSTANCE. THE ARCHITECTURAL DETAILS AND MATERIALS CHOSEN HARMONIZE WITH THE ENVIRONMENT AND BRING THIS ORGANIC THEME ALIVE.