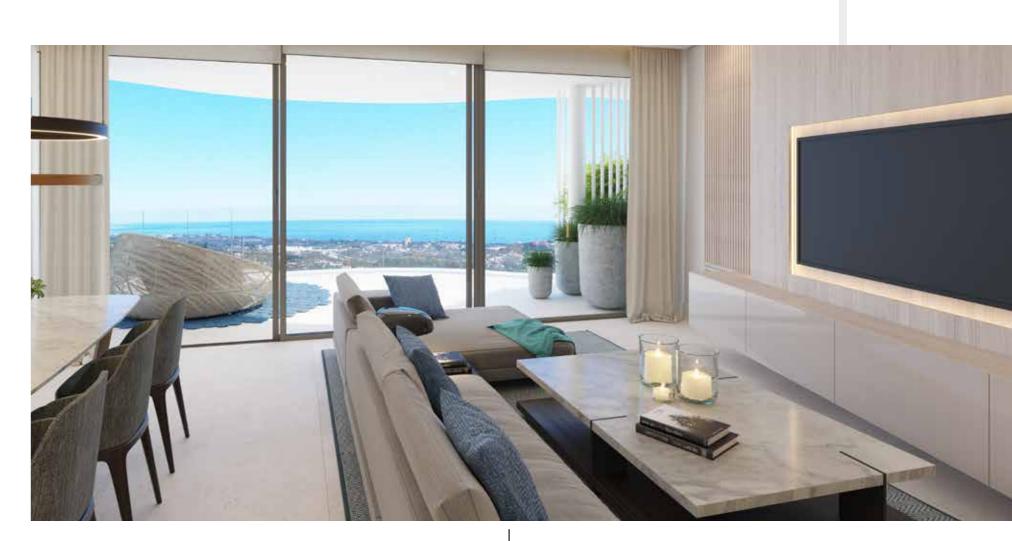

#### Iconic residences

A SPECTACULAR ARCHITECTURAL STATEMENT AND THE LANDMARK OF THE VIEW. THE 300° OPEN VIEWS ACROSS THE HORIZON FROM SUNRISE TO SUNSET, ALONG WITH UNLIMITED LIGHT, SET THE SCENE FOR THIS MAGNIFICENT BUILDING. A CIRCULAR ATRIUM AT THE CORE OF THE BUILDING ENSURES THAT NATURAL LIGHT REACHES EVERY PART OF THE APARTMENT.

#### 582 M<sup>2</sup> AT YOUR DISPOSAL

OUR CIRCULAR APARTMENTS ARE AVAILABLE IN THREE- BEDROOM CONFIGURATION. A CIRCULAR HALLWAY IN THE CENTRE PROVIDES ACCESS TO EACH SPACIOUS BEDROOM, ALL WITH EN-SUITE BATHROOMS. THE LUXURIOUS OPEN-PLAN KITCHEN MERGES WITH THE LIVING ROOM, COVERING A TOTAL SPACE OF 66 SQUARE METRES. THE MASTER BEDROOM IS EQUIPPED WITH A GENEROUS EN-SUITE BATHROOM AND AN SPACIOUS WALK-IN WARDROBE.