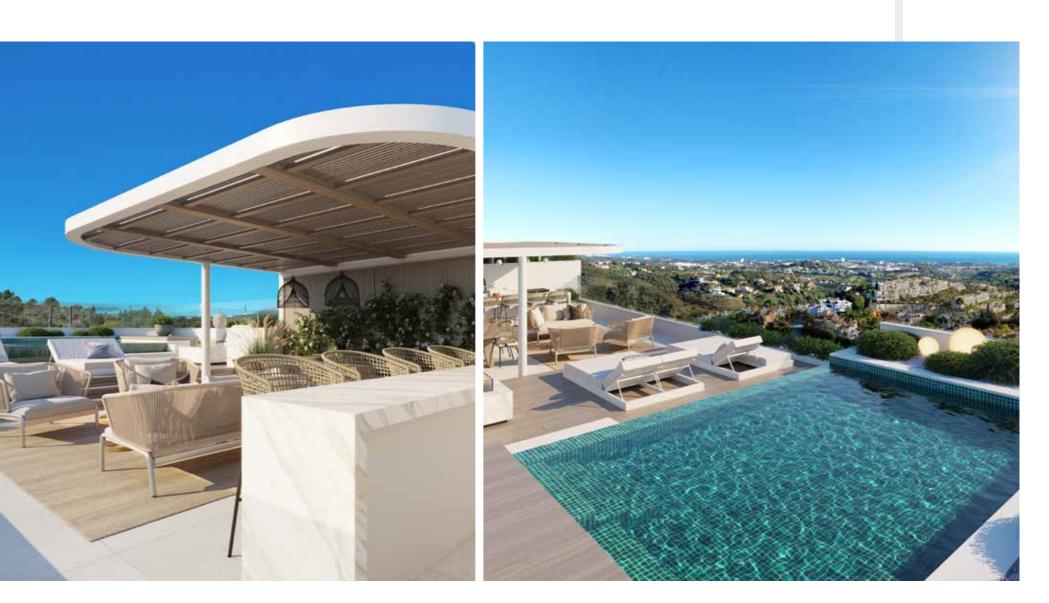

#### ROOF TERRACE

AN INTERNAL STAIRCASE TAKES YOU TO THE ROOF OF THE BUILDING AND YOUR 100% PRIVATE ROOF TERRACE. ADD A POOL, A JACUZZI OR AN OUTDOOR KITCHEN, AND YOU CAN EASILY IMAGINE ALL THE GOOD TIMES TO COME, WITH ONLY THE STARS ABOVE YOU AND THE HORIZON BELOW. THERE IS NO DOUBT THAT THE 222 SQUARE METRE ROOF TERRACE WILL BECOME ONE OF YOUR FAVOURITE PLACES.

### Pool & sport facilities

A REFRESHING DIP IN THE HOT SUMMER DAYS IS IRRESISTIBLE. A LARGE CIRCULAR POOL COMPLEMENTS THE LOUNGE AREA, OFFERING THE IDEAL PLACE TO SPEND YOUR FREE TIME. THE ADJACENT CHILDREN'S POOL ALLOWS YOU TO KEEP AN EYE ON THEM. FOR THOSE PREFERRING A QUIETER SETTING OR EXERCISE, OUR FULL LENGTH 25-METRE POOL IS WAITING FOR YOU. A YOGA AREA HELPS YOU TO FIND INNER PEACE, AND THE KIDS PLAYGROUND GUARANTEES ENDLESS HOURS OF FUN.