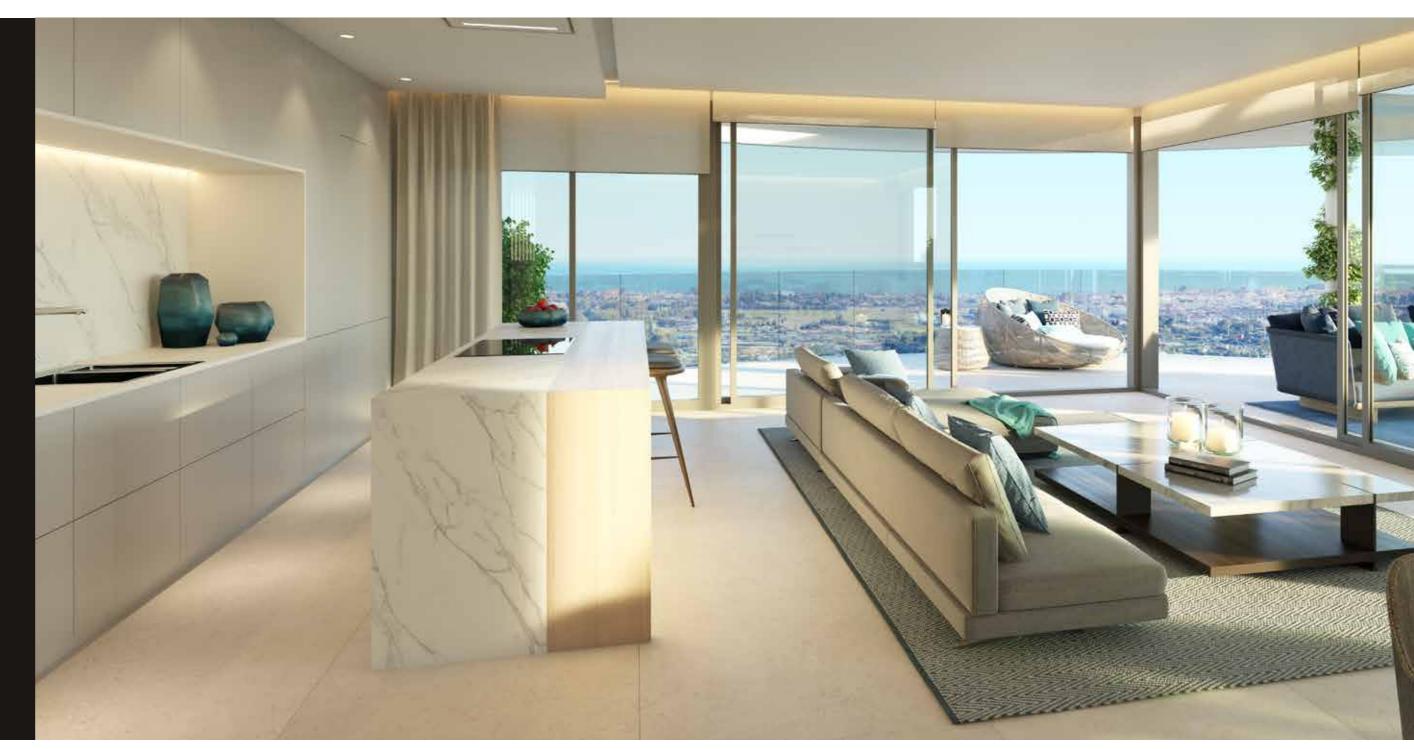

# LIVING AREA

### Light & Space

LARGE WINDOWS AND OPEN SPACES ARE KEY ELEMENTS TO MAXIMISE NATURAL LIGHT. LIGHT-COLOURED MATERIALS HAVE BEEN SELECTED THROUGHOUT, CREATING A SOFT BACKGROUND, ALLOWING YOUR FURNITURE AND DECORATIONS TO CREATE THE FOREGROUND. LARGE FORMAT TILES MATCH THE TERRACE TILING TO CREATE A FLOW BETWEEN THE INSIDE AND OUTSIDE SPACES. UNDERFLOOR HEATING IS INSTALLED THROUGHOUT THE APARTMENT, AND ELECTRICAL UNDERFLOOR HEATING IS INSTALLED IN THE BATHROOMS FOR INCREASED RESPONSIVENESS AND COMFORT.

STATE-OF-THE-ART AIR-CONDITIONING GUARANTEES A PLEASANT INDOOR CLIMATE. DOMOTICA SYSTEMS CAN BE INSTALLED. THE RENOWNED WINDOW BRAND SCHÜKO WILL PROVIDE THE HIGH WINDOWS AND SLIDING DOORS, OFFERING THE HIGHEST ENERGY EFFICIENCY AND GERMAN QUALITY.