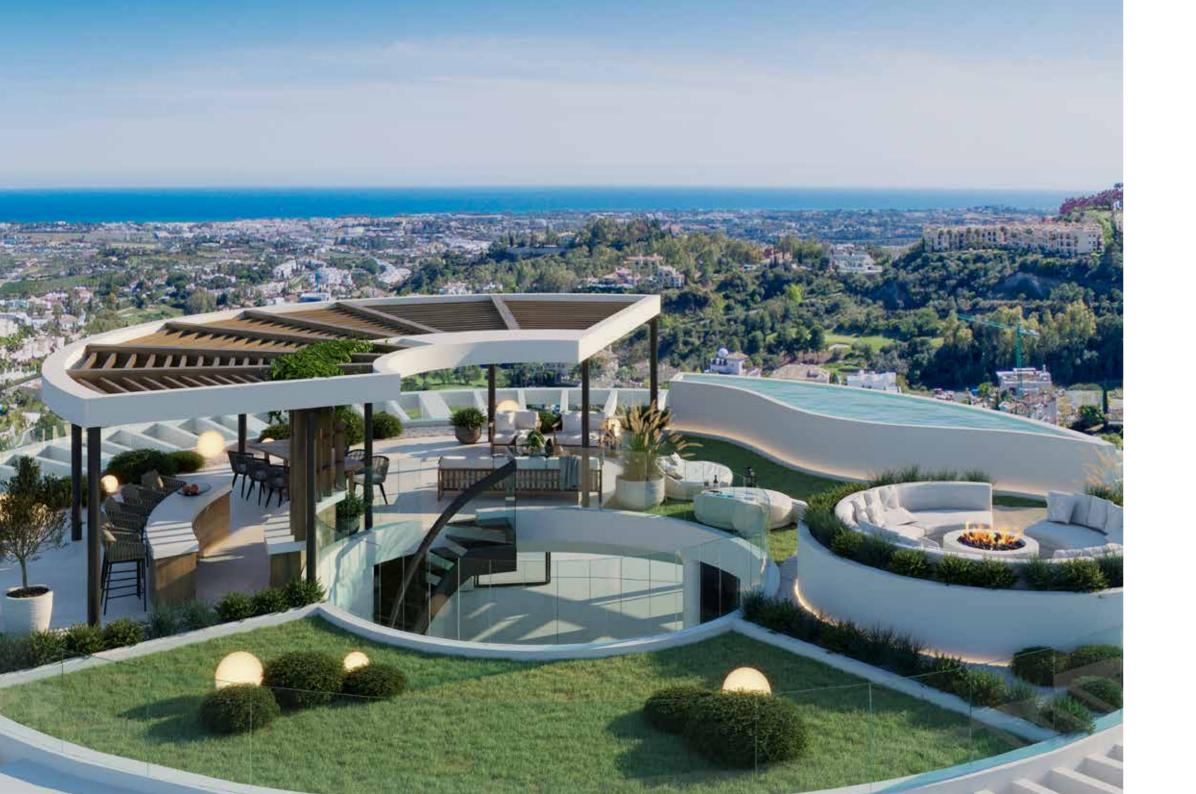

#### ROOF TERRACE

AN INTERNAL STAIRCASE TAKES YOU TO THE ROOF OF THE BUILDING AND YOUR 100% PRIVATE ROOF TERRACE. ADD A POOL, A JACUZZI OR AN OUTDOOR KITCHEN, AND YOU CAN EASILY IMAGINE ALL THE GOOD TIMES TO COME, WITH ONLY THE STARS ABOVE YOU AND THE HORIZON BELOW. THERE IS NO DOUBT THAT THE 222 SQUARE METRE ROOF TERRACE WILL BECOME ONE OF YOUR FAVOURITE PLACES.

### Unlimited space

ONLY TWO PENTHOUSES ARE AVAILABLE IN EACH BLOCK, ENSURING THEIR EXCLUSIVITY AND PROVIDING AN ABUNDANCE OF SPACE. THE INCREDIBLE WRAPAROUND TERRACE PROVIDES MANY IDYLLIC PLACES FOR DINING, RELAXATION AND A SOURCE OF LIGHT FOR THE LARGE APARTMENT. A SEAMLESS INTEGRATION BETWEEN THE INDOOR AND OUTDOOR SPACE ALLOWS YOU TO ENJOY THE TERRACE DAILY. ADDITIONALLY, EACH PENTHOUSE IS EQUIPPED WITH A BREATHTAKING ROOF TERRACE.

#### ROOF TERRACE

AN INTERNAL STAIRCASE TAKES YOU TO THE ROOF TERRACE, PROVIDING PLENTY OF SPACE AND PRIVACY. ADD A POOL, A JACUZZI AND AN OUTDOOR KITCHEN, AND IT'S EASY TO IMAGINE DINNERS, BARBEQUES AND LAZY DAYS IN THE SUN.