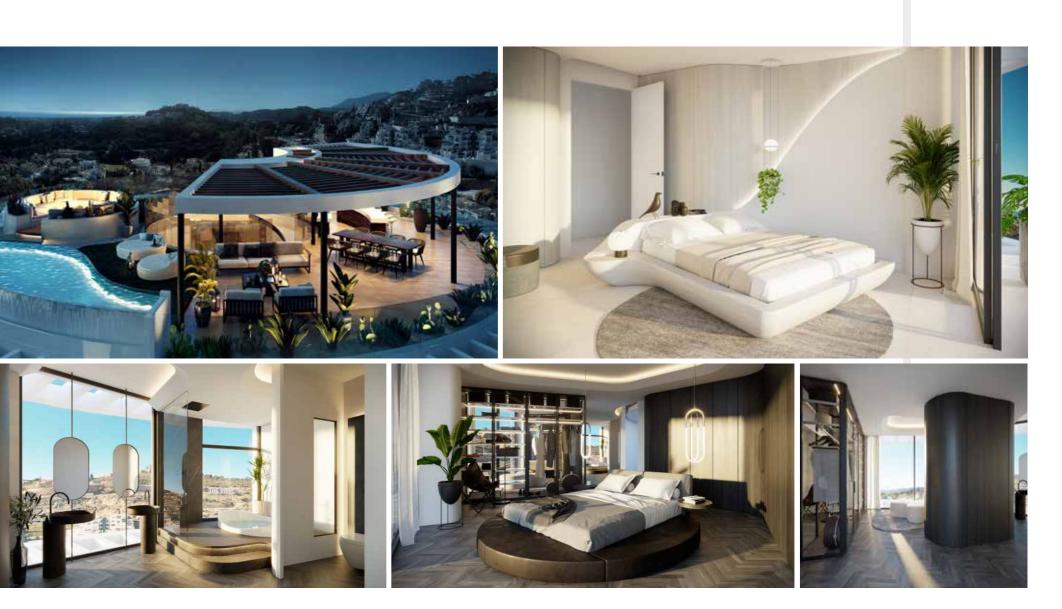

#### ROOF TERRACE

AN INTERNAL STAIRCASE TAKES YOU TO THE ROOF OF THE BUILDING AND YOUR 100% PRIVATE ROOF TERRACE. ADD A POOL, A JACUZZI OR AN OUTDOOR KITCHEN, AND YOU CAN EASILY IMAGINE ALL THE GOOD TIMES TO COME, WITH ONLY THE STARS ABOVE YOU AND THE HORIZON BELOW. THERE IS NO DOUBT THAT THE 222 SQUARE METRE ROOF TERRACE WILL BECOME ONE OF YOUR FAVOURITE PLACES.

### Unlimited space

ONLY TWO PENTHOUSES ARE AVAILABLE IN EACH BLOCK, ENSURING THEIR EXCLUSIVITY AND PROVIDING AN ABUNDANCE OF SPACE. THE INCREDIBLE WRAPAROUND TERRACE PROVIDES MANY IDYLLIC PLACES FOR DINING, RELAXATION AND A SOURCE OF LIGHT FOR THE LARGE APARTMENT. A SEAMLESS INTEGRATION BETWEEN THE INDOOR AND OUTDOOR SPACE ALLOWS YOU TO ENJOY THE TERRACE DAILY. ADDITIONALLY, EACH PENTHOUSE IS EQUIPPED WITH A BREATHTAKING ROOF TERRACE.

#### 499 M<sup>2</sup> AT YOUR DISPOSAL

ENJOY AND INDULGE IN AN ABUNDANCE OF SPACE WITH YOUR FAMILY IN THIS 499 SQUARE METRE PENTHOUSE APARTMENT. A MASTER BEDROOM SUITE OF 40 SQUARE METRES INCLUDES BOTH A WALK-IN CLOSET AND A GENEROUS BATHROOM WITH TERRACE ACCESS. THE THREE ADDITIONAL BEDROOMS ALL OFFER EN-SUITE BATHROOMS AND BUILT-IN WARDROBES. THE ENTIRE 218 SQUARE METRES STRETCHES ACROSS THE ENTIRE WIDTH OF THE APARTMENT, AND IS COMPLEMENTED BY THE EVEN LARGER ROOF TERRACE.

# BATHROOMS

### Soft & warm materials

LARGE MIRRORS, ELEGANT FURNITURE AND CLEAN SURFACES – OUR RECIPE FOR OUTSTANDING LUXURY BATHROOMS. MIXING THE BATHROOM FURNISHINGS WITH WOOD BRINGS A NATURAL ELEMENT TO BALANCE OUT THE BEAUTIFUL CERAMIC TILING. THE TAPS AND ACCESSORIES FROM DORNBRACHT IN ELEGANT CHROME FINISH PROVIDE THE BEST GERMAN QUALITY. WALK-IN SHOWERS ARE INSTALLED IN ALL BATHROOMS. THE WALL-HUNG TOILETS ARE FROM VILLEROY & BOCH AND ARE OFFERED WITH THREE DIFFERENT PUSH PLATES. ELECTRIC UNDERFLOOR HEATING KEEPS YOUR FEET WARM EVEN ON THE RARE COLD DAYS.

DORNBRACHT TAPS VILLEROY & BOSH TOILETS ELECTRIC UNDERFLOOR HEATING HEATED ANTI-MIST MIRROR