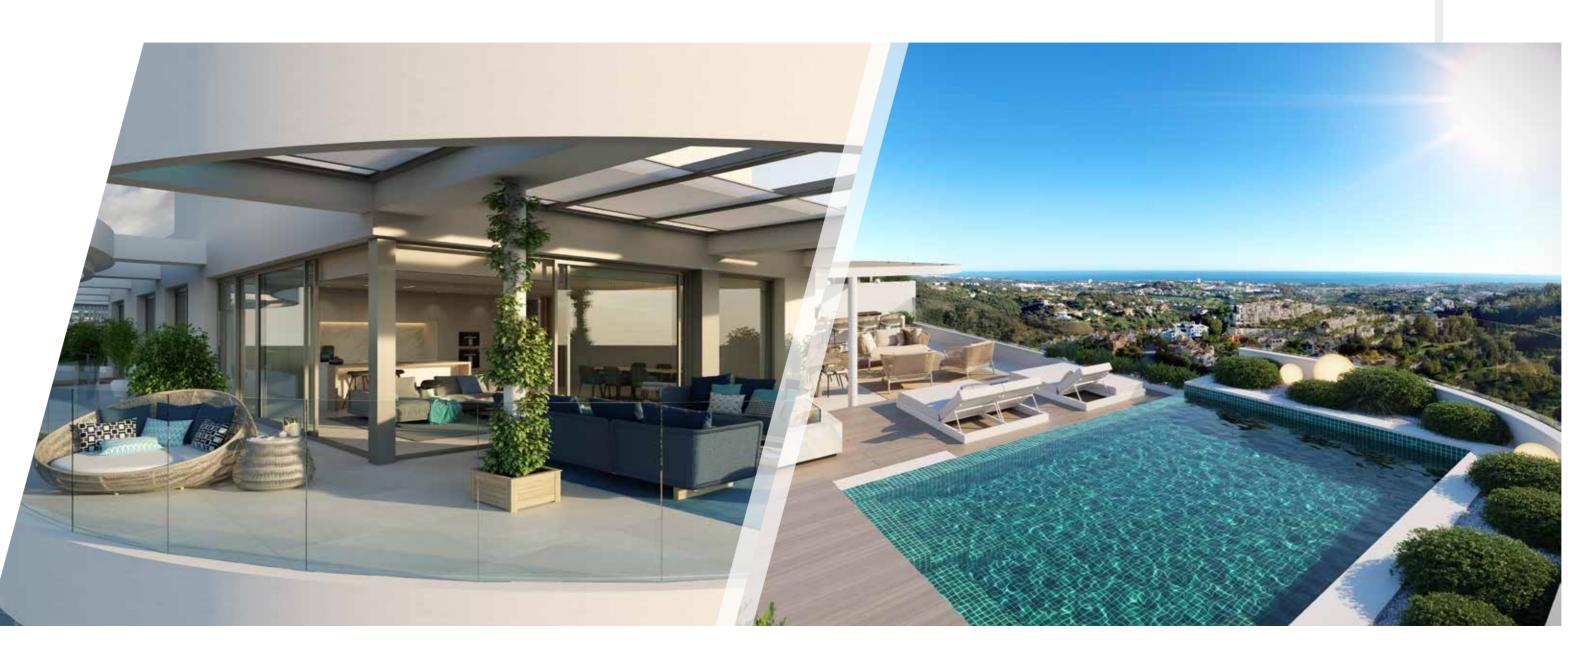

# TERRACES

### Spacious & luminous

THE LARGE TERRACES ARE THE EYE-CATCHING FEATURES OF OUR RESIDENCES. IN THE WONDERFUL, MILD CLIMATE OF MARBELLA, WITH AN ALMOST UNLIMITED AMOUNT OF SUNLIGHT, WE ARE SURE THAT YOU WANT TO SPEND AS MUCH TIME AS POSSIBLE OUTDOORS. THE 75 X 75 CM TILING WHICH MATCHES THE INTERIOR AND THE HIDDEN WINDOW FRAMES ENSURE A SEAMLESS INTEGRATION WITH THE INSIDE SPACE. THERE IS PLENTY OF SPACE FOR BOTH DINING AND LOUNGING. THE RAILINGS ARE MADE OF GLASS, SO NOTHING STANDS IN THE WAY OF YOU AND THE BREATHTAKING VIEWS OF THE SEA AND THE MOUNTAINS. THE ROOF AND GROUND TERRACES CAN BE EQUIPPED WITH A PRIVATE POOL, JACUZZI AND OUTDOOR KITCHEN.

FLOATING 75x75cm CERAMIC TILES GLASS RAILING OPTIONAL POOL & SPA OPTIONAL OUTDOOR KITCHEN

### Pool & sport facilities

A REFRESHING DIP IN THE HOT SUMMER DAYS IS IRRESISTIBLE. A LARGE CIRCULAR POOL COMPLEMENTS THE LOUNGE AREA, OFFERING THE IDEAL PLACE TO SPEND YOUR FREE TIME. THE ADJACENT CHILDREN'S POOL ALLOWS YOU TO KEEP AN EYE ON THEM. FOR THOSE PREFERRING A QUIETER SETTING OR EXERCISE, OUR FULL LENGTH 25-METRE POOL IS WAITING FOR YOU. A YOGA AREA HELPS YOU TO FIND INNER PEACE, AND THE KIDS PLAYGROUND GUARANTEES ENDLESS HOURS OF FUN.