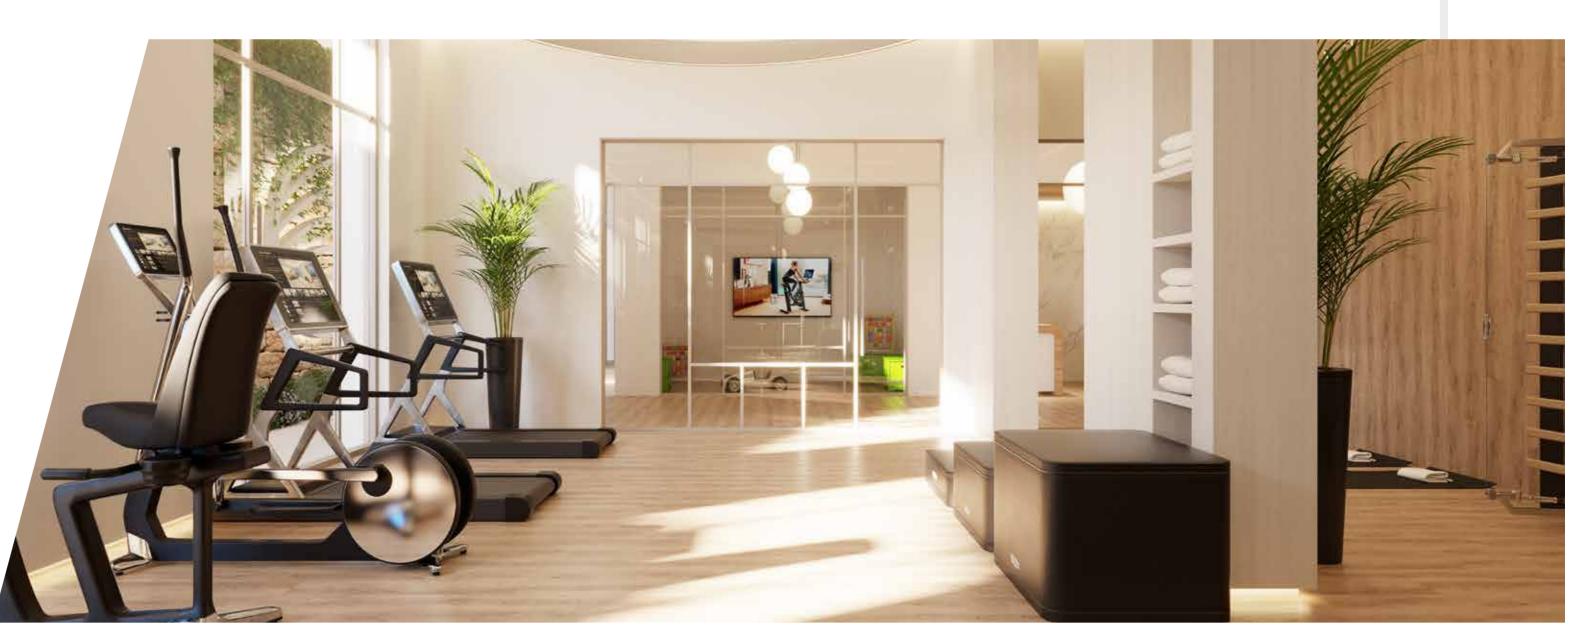

# HEALTH CLUB

### Gym & Kids Area

IN ADDITION TO THE SPA, WE HAVE INSTALLED A FULLY EQUIPPED GYM, ALLOWING FOR BOTH CARDIO AND WEIGHT-ORIENTATED EXERCISES. THE GYM IS 150 SQUARE METRES, WITH EFFICIENT VENTILATION AND BEAUTIFUL GARDEN VIEWS. OUR GYM EQUIPMENT IS OF THE HIGHEST QUALITY, ENSURING A PLEASANT EXPERIENCE. NEXT TO THE GYM THERE IS A KIDS PLAY AREA, MAKING IT POSSIBLE TO WORK OUT WITHOUT LOSING SIGHT OF YOUR CHILDREN.

> CARDIO WEIGHTLIFTING YOGA RESISTANCE TRAINING