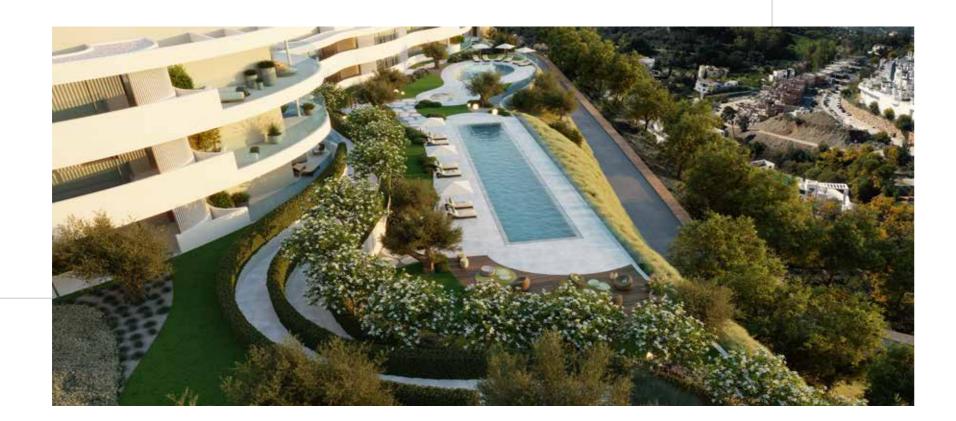

### Pool & sport facilities

A REFRESHING DIP IN THE HOT SUMMER DAYS IS IRRESISTIBLE. A LARGE CIRCULAR POOL COMPLEMENTS THE LOUNGE AREA, OFFERING THE IDEAL PLACE TO SPEND YOUR FREE TIME. THE ADJACENT CHILDREN'S POOL ALLOWS YOU TO KEEP AN EYE ON THEM. FOR THOSE PREFERRING A QUIETER SETTING OR EXERCISE, OUR FULL LENGTH 25-METRE POOL IS WAITING FOR YOU. A YOGA AREA HELPS YOU TO FIND INNER PEACE, AND THE KIDS PLAYGROUND GUARANTEES ENDLESS HOURS OF FUN.

> ADULTS & KIDS POOLS 25-METRE POOL YOGA AREA KIDS PLAYGROUND