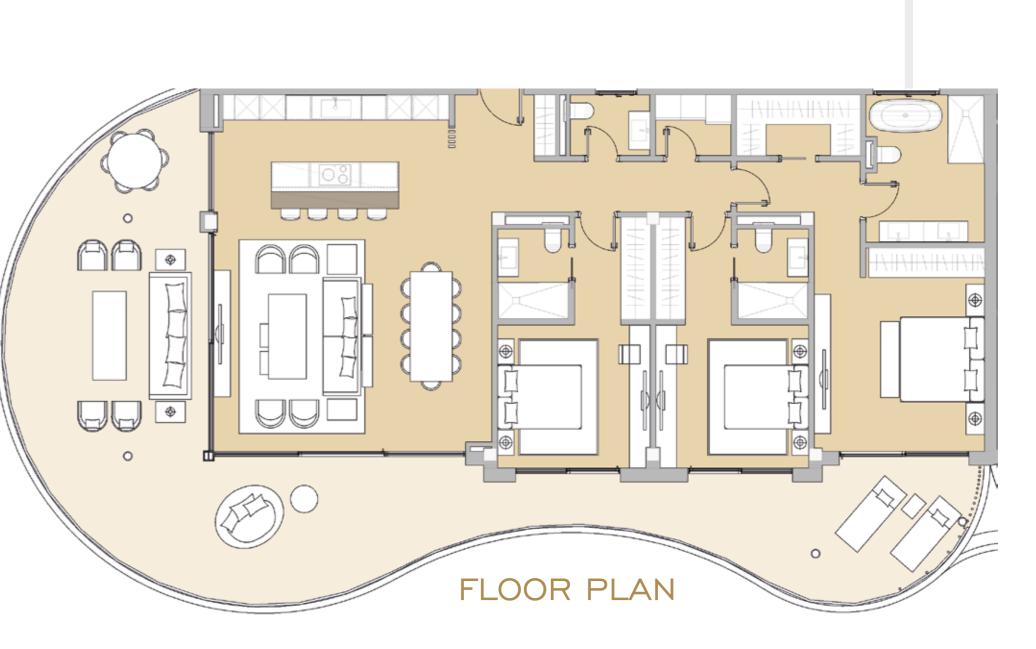

#### 582 M<sup>2</sup> AT YOUR DISPOSAL

OUR CIRCULAR APARTMENTS ARE AVAILABLE IN THREE- BEDROOM CONFIGURATION. A CIRCULAR HALLWAY IN THE CENTRE PROVIDES ACCESS TO EACH SPACIOUS BEDROOM, ALL WITH EN-SUITE BATHROOMS. THE LUXURIOUS OPEN-PLAN KITCHEN MERGES WITH THE LIVING ROOM, COVERING A TOTAL SPACE OF 66 SQUARE METRES. THE MASTER BEDROOM IS EQUIPPED WITH A GENEROUS EN-SUITE BATHROOM AND AN SPACIOUS WALK-IN WARDROBE.

#### USABLE AREA

| HALL & HALLWAY                  | 35,68 M²                                   | OPEN PLAN LOUNGE                       | 66,46 M <sup>2</sup>             |
|---------------------------------|--------------------------------------------|----------------------------------------|----------------------------------|
| LAUNDRY<br>STORAGE ROOM I       | I ,49M²<br>I ,62 M²                        | BEDROOM I<br>BEDROOM II<br>BEDROOM III | 48,51 M²<br>25,44 M²<br>24,74 M² |
| GUEST TOILET<br>STORAGE ROOM II | 2,64 M <sup>2</sup><br>1,61 M <sup>2</sup> |                                        |                                  |
| TERRACE                         | 127 M <sup>2</sup>                         | ROOF TERRACE                           | 222 M <sup>2</sup>               |

TOTAL SURFACE 582 M<sup>2</sup>