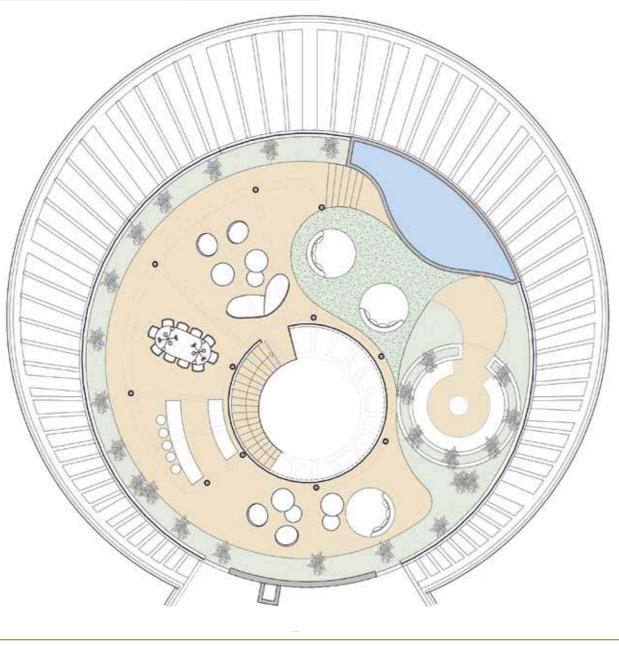

#### ROOF TERRACE

AN INTERNAL STAIRCASE TAKES YOU TO THE ROOF OF THE BUILDING AND YOUR 100% PRIVATE ROOF TERRACE. ADD A POOL, A JACUZZI OR AN OUTDOOR KITCHEN, AND YOU CAN EASILY IMAGINE ALL THE GOOD TIMES TO COME, WITH ONLY THE STARS ABOVE YOU AND THE HORIZON BELOW. THERE IS NO DOUBT THAT THE 222 SQUARE METRE ROOF TERRACE WILL BECOME ONE OF YOUR FAVOURITE PLACES.

### Unlimited space

ONLY TWO PENTHOUSES ARE AVAILABLE IN EACH BLOCK, ENSURING THEIR EXCLUSIVITY AND PROVIDING AN ABUNDANCE OF SPACE. THE INCREDIBLE WRAPAROUND TERRACE PROVIDES MANY IDYLLIC PLACES FOR DINING, RELAXATION AND A SOURCE OF LIGHT FOR THE LARGE APARTMENT. A SEAMLESS INTEGRATION BETWEEN THE INDOOR AND OUTDOOR SPACE ALLOWS YOU TO ENJOY THE TERRACE DAILY. ADDITIONALLY, EACH PENTHOUSE IS EQUIPPED WITH A BREATHTAKING ROOF TERRACE.