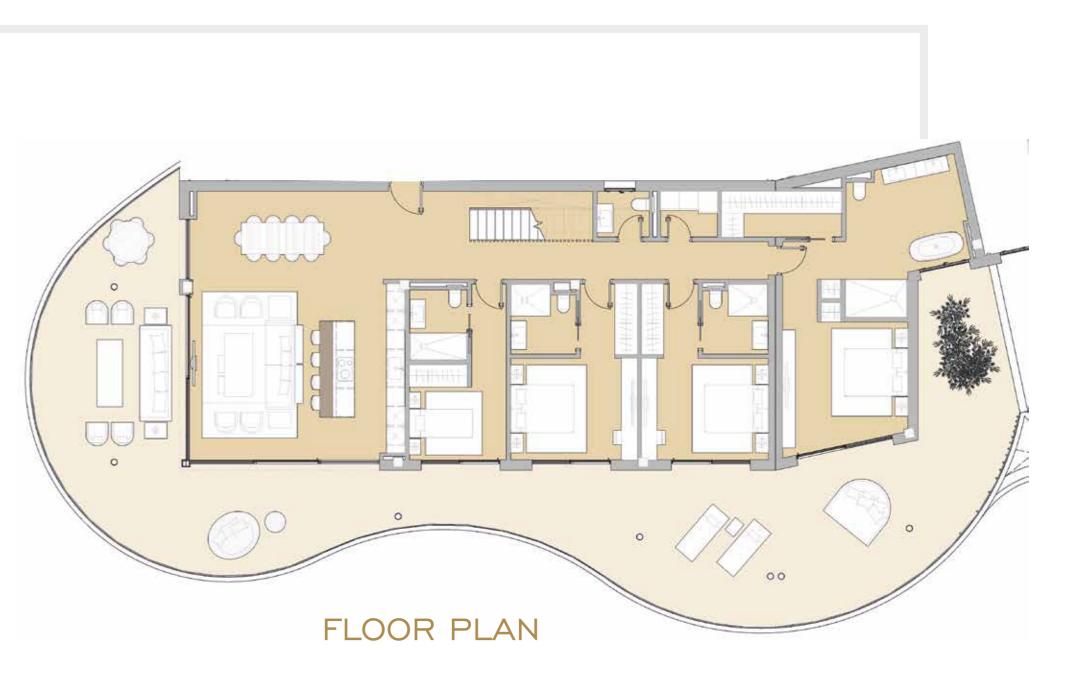

#### 582 M<sup>2</sup> AT YOUR DISPOSAL

OUR CIRCULAR APARTMENTS ARE AVAILABLE IN THREE- BEDROOM CONFIGURATION. A CIRCULAR HALLWAY IN THE CENTRE PROVIDES ACCESS TO EACH SPACIOUS BEDROOM, ALL WITH EN-SUITE BATHROOMS. THE LUXURIOUS OPEN-PLAN KITCHEN MERGES WITH THE LIVING ROOM, COVERING A TOTAL SPACE OF 66 SQUARE METRES. THE MASTER BEDROOM IS EQUIPPED WITH A GENEROUS EN-SUITE BATHROOM AND AN SPACIOUS WALK-IN WARDROBE.

#### USABLE AREA

| HALL & HALLWAY                  | 35,68 M²                                   | OPEN PLAN LOUNGE                       | 66,46 M <sup>2</sup>             |
|---------------------------------|--------------------------------------------|----------------------------------------|----------------------------------|
| LAUNDRY<br>STORAGE ROOM I       | I ,49M²<br>I ,62 M²                        | BEDROOM I<br>BEDROOM II<br>BEDROOM III | 48,51 M²<br>25,44 M²<br>24,74 M² |
| GUEST TOILET<br>STORAGE ROOM II | 2,64 M <sup>2</sup><br>1,61 M <sup>2</sup> |                                        |                                  |
| TERRACE                         | 127 M <sup>2</sup>                         | ROOF TERRACE                           | 222 M <sup>2</sup>               |

TOTAL SURFACE 582 M<sup>2</sup>