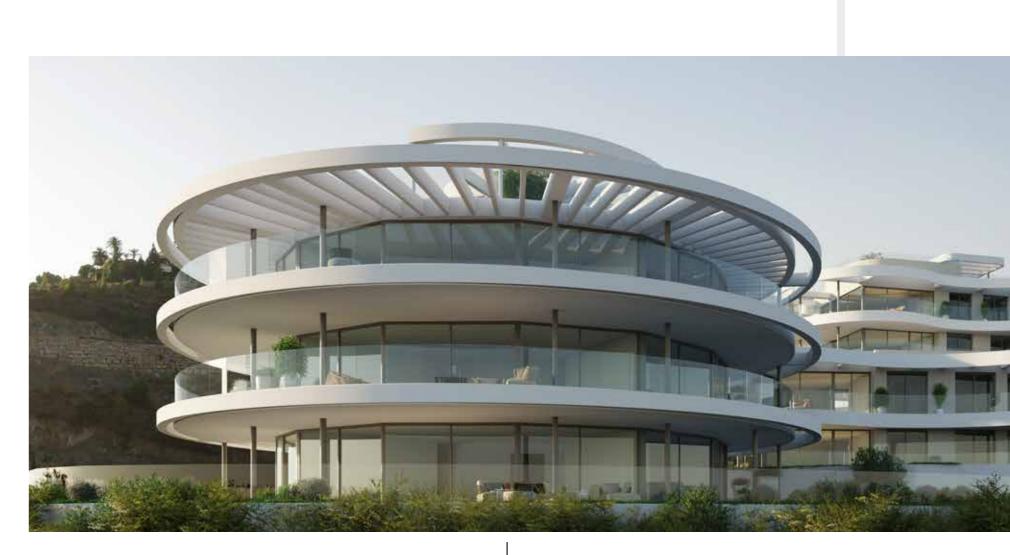

#### Iconic residences

A SPECTACULAR ARCHITECTURAL STATEMENT AND THE LANDMARK OF THE VIEW. THE 300° OPEN VIEWS ACROSS THE HORIZON FROM SUNRISE TO SUNSET, ALONG WITH UNLIMITED LIGHT, SET THE SCENE FOR THIS MAGNIFICENT BUILDING. A CIRCULAR ATRIUM AT THE CORE OF THE BUILDING ENSURES THAT NATURAL LIGHT REACHES EVERY PART OF THE APARTMENT.

### Unlimited space

ONLY TWO PENTHOUSES ARE AVAILABLE IN EACH BLOCK, ENSURING THEIR EXCLUSIVITY AND PROVIDING AN ABUNDANCE OF SPACE. THE INCREDIBLE WRAPAROUND TERRACE PROVIDES MANY IDYLLIC PLACES FOR DINING, RELAXATION AND A SOURCE OF LIGHT FOR THE LARGE APARTMENT. A SEAMLESS INTEGRATION BETWEEN THE INDOOR AND OUTDOOR SPACE ALLOWS YOU TO ENJOY THE TERRACE DAILY. ADDITIONALLY, EACH PENTHOUSE IS EQUIPPED WITH A BREATHTAKING ROOF TERRACE.