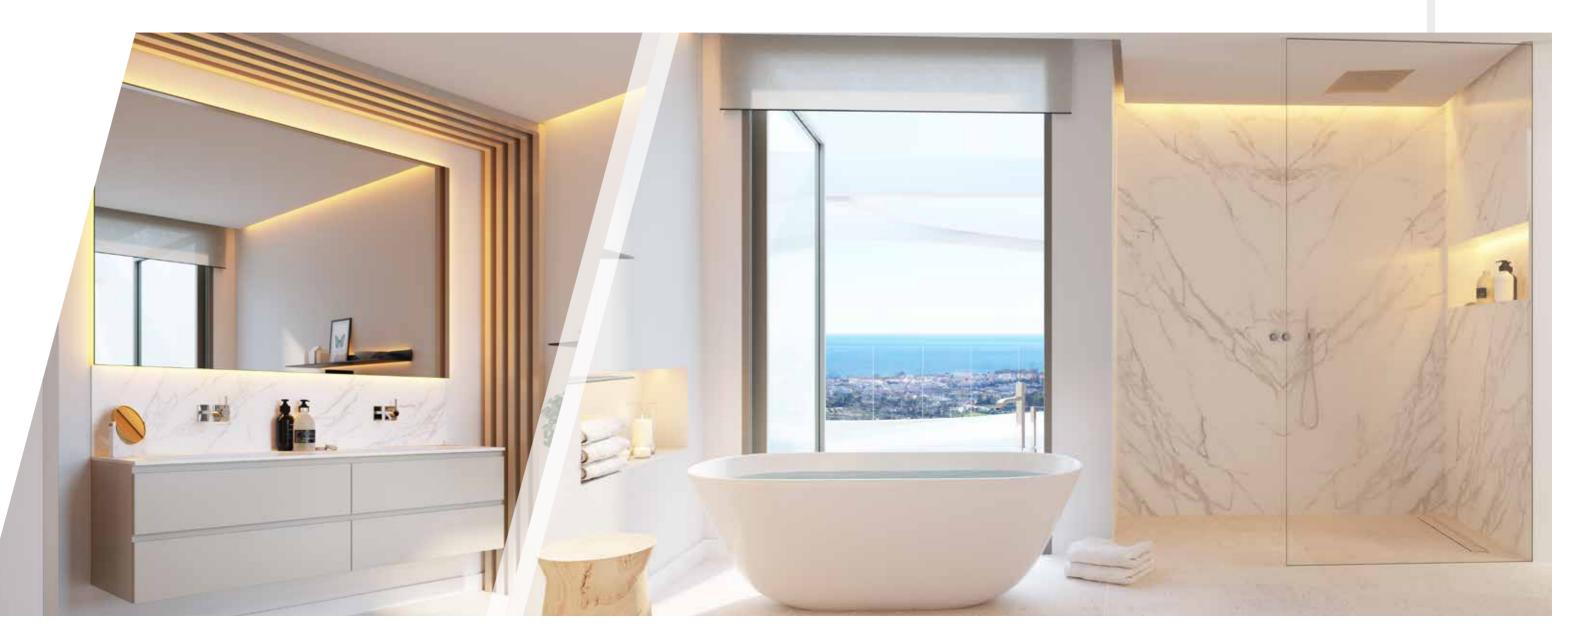

# BATHROOMS

### Soft & warm materials

LARGE MIRRORS, ELEGANT FURNITURE AND CLEAN SURFACES – OUR RECIPE FOR OUTSTANDING LUXURY BATHROOMS. MIXING THE BATHROOM FURNISHINGS WITH WOOD BRINGS A NATURAL ELEMENT TO BALANCE OUT THE BEAUTIFUL CERAMIC TILING. THE TAPS AND ACCESSORIES FROM DORNBRACHT IN ELEGANT CHROME FINISH PROVIDE THE BEST GERMAN QUALITY. WALK-IN SHOWERS ARE INSTALLED IN ALL BATHROOMS. THE WALL-HUNG TOILETS ARE FROM VILLEROY & BOCH AND ARE OFFERED WITH THREE DIFFERENT PUSH PLATES. ELECTRIC UNDERFLOOR HEATING KEEPS YOUR FEET WARM EVEN ON THE RARE COLD DAYS.

DORNBRACHT TAPS VILLEROY & BOSH TOILETS ELECTRIC UNDERFLOOR HEATING HEATED ANTI-MIST MIRROR