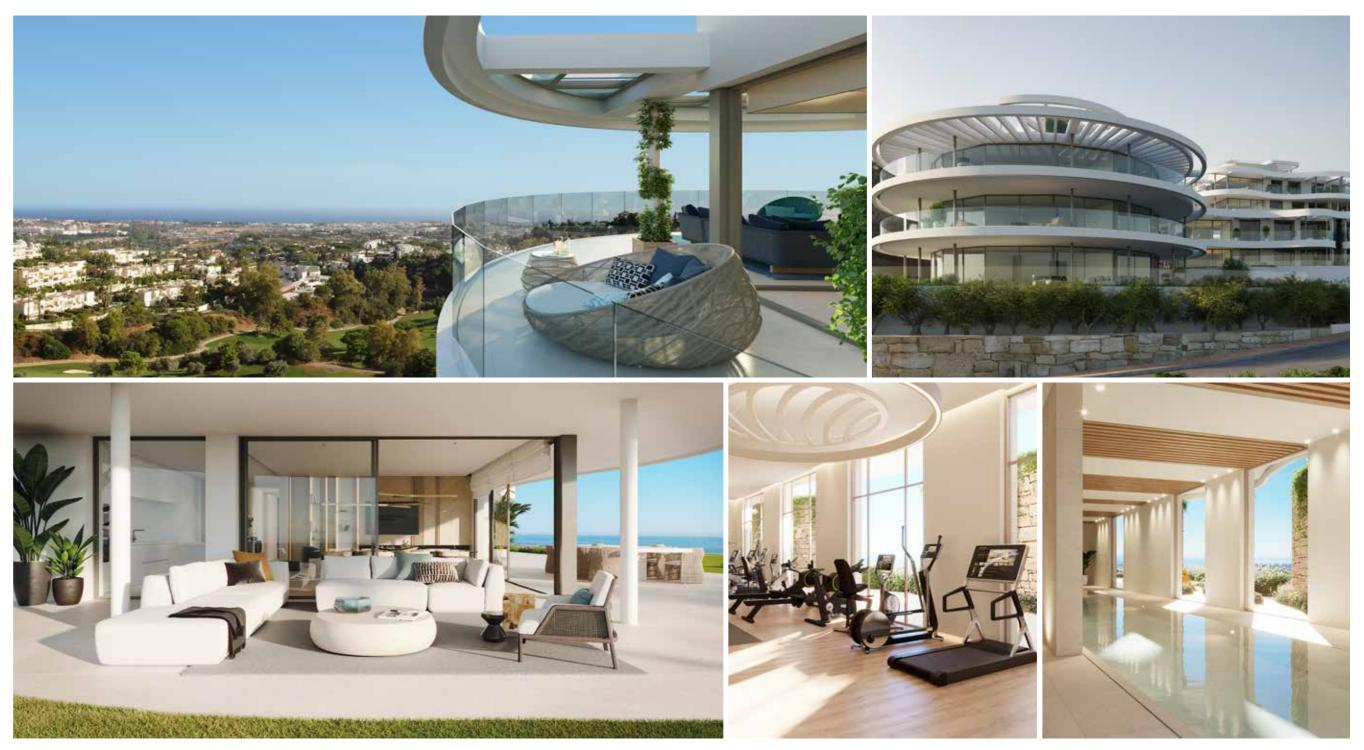

#### LIVE YOUR BEST LIFE

Ready to live your best life?

# A strong commitment to build exceptional apartments

The View Marbella is a luxurious and unique residential complex where you can relax and enjoy life to the fullest.

As a professional company with years of international experience, Wilma Sierra Blanca is determined to exceed the expectations of its customers.

Quality, style, comfort and innovation are the guiding principles in the design and building of 49 spacious residences.

Each apartment boasts incredible panoramic sea views. Enjoy The View, with a wide range of services and amenities at your disposal.

# HEALTH CLUB

### A premium spa

OUR SPA WELCOMES YOU WITH ITS COMFORTING ENVIRONMENT AND LUXURIOUS FACILITIES. ENJOY THE STEAM ROOM, SAUNA, ICE BATH AND JACUZZI. GO FOR A SWIM IN THE HEATED 25-METRE POOL, AN IDEAL WAY TO COMPLETE YOUR WORKOUT, AS YOU WOULD AT ANY FIVE-STAR RESORT.

> TURKISH BATH SAUNA & ICE BATH JACUZZI 25-METRE HEATED POOL

### Gym & Kids Area

IN ADDITION TO THE SPA, WE HAVE INSTALLED A FULLY EQUIPPED GYM, ALLOWING FOR BOTH CARDIO AND WEIGHT-ORIENTATED EXERCISES. THE GYM IS 150 SQUARE METRES, WITH EFFICIENT VENTILATION AND BEAUTIFUL GARDEN VIEWS. OUR GYM EQUIPMENT IS OF THE HIGHEST QUALITY, ENSURING A PLEASANT EXPERIENCE. NEXT TO THE GYM THERE IS A KIDS PLAY AREA, MAKING IT POSSIBLE TO WORK OUT WITHOUT LOSING SIGHT OF YOUR CHILDREN.

> CARDIO WEIGHTLIFTING YOGA RESISTANCE TRAINING

### Pool & sport facilities

A REFRESHING DIP IN THE HOT SUMMER DAYS IS IRRESISTIBLE. A LARGE CIRCULAR POOL COMPLEMENTS THE LOUNGE AREA, OFFERING THE IDEAL PLACE TO SPEND YOUR FREE TIME. THE ADJACENT CHILDREN'S POOL ALLOWS YOU TO KEEP AN EYE ON THEM. FOR THOSE PREFERRING A QUIETER SETTING OR EXERCISE, OUR FULL LENGTH 25-METRE POOL IS WAITING FOR YOU. A YOGA AREA HELPS YOU TO FIND INNER PEACE, AND THE KIDS PLAYGROUND GUARANTEES ENDLESS HOURS OF FUN.

> ADULTS & KIDS POOLS 25-METRE POOL YOGA AREA KIDS PLAYGROUND