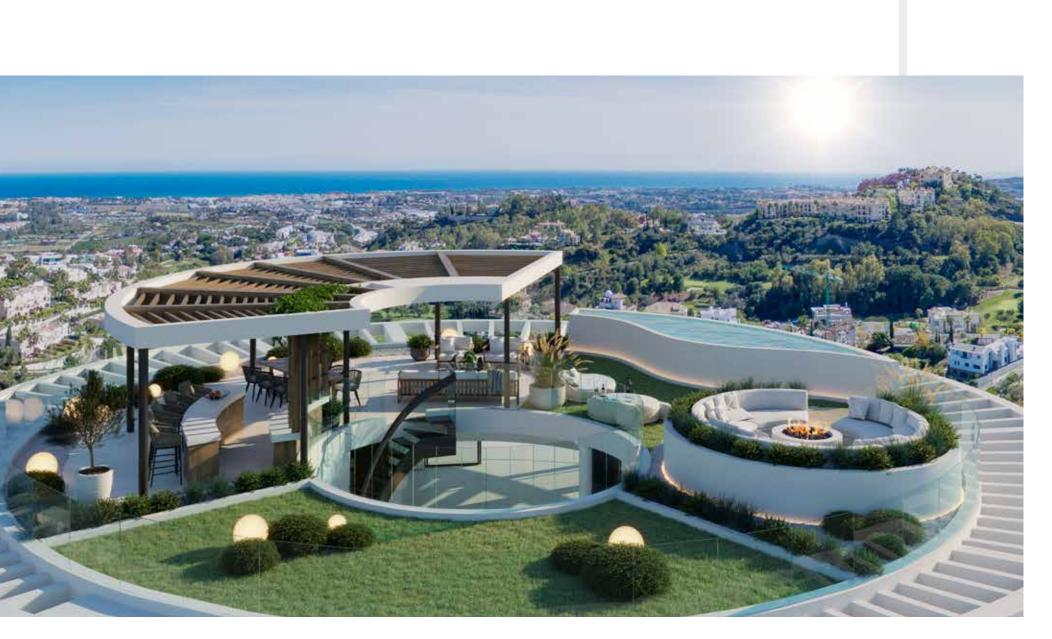

#### ROOF TERRACE

AN INTERNAL STAIRCASE TAKES YOU TO THE ROOF OF THE BUILDING AND YOUR 100% PRIVATE ROOF TERRACE. ADD A POOL, A JACUZZI OR AN OUTDOOR KITCHEN, AND YOU CAN EASILY IMAGINE ALL THE GOOD TIMES TO COME, WITH ONLY THE STARS ABOVE YOU AND THE HORIZON BELOW. THERE IS NO DOUBT THAT THE 222 SQUARE METRE ROOF TERRACE WILL BECOME ONE OF YOUR FAVOURITE PLACES.

### Unlimited space

ONLY TWO PENTHOUSES ARE AVAILABLE IN EACH BLOCK, ENSURING THEIR EXCLUSIVITY AND PROVIDING AN ABUNDANCE OF SPACE. THE INCREDIBLE WRAPAROUND TERRACE PROVIDES MANY IDYLLIC PLACES FOR DINING, RELAXATION AND A SOURCE OF LIGHT FOR THE LARGE APARTMENT. A SEAMLESS INTEGRATION BETWEEN THE INDOOR AND OUTDOOR SPACE ALLOWS YOU TO ENJOY THE TERRACE DAILY. ADDITIONALLY, EACH PENTHOUSE IS EQUIPPED WITH A BREATHTAKING ROOF TERRACE.