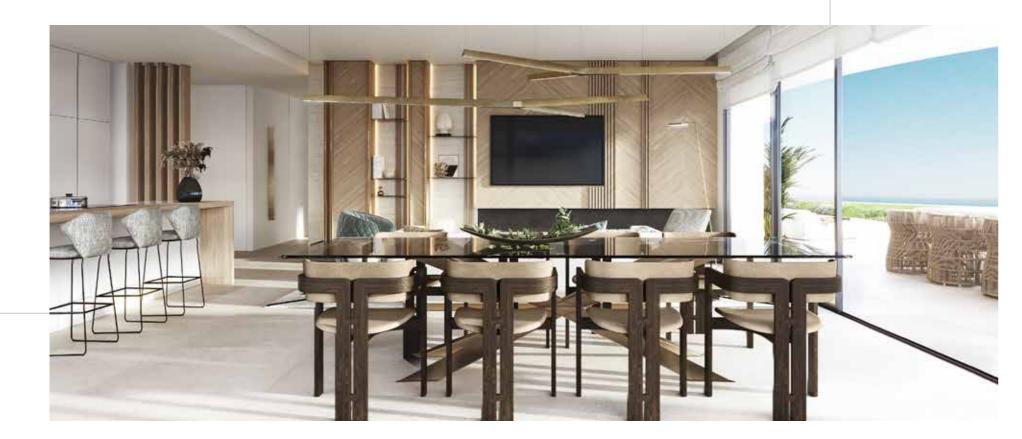

# LIVING AREA

### Light & Space

LARGE WINDOWS AND OPEN SPACES ARE KEY ELEMENTS TO MAXIMISE NATURAL LIGHT. LIGHT-COLOURED MATERIALS HAVE BEEN SELECTED THROUGHOUT, CREATING A SOFT BACKGROUND, ALLOWING YOUR FURNITURE AND DECORATIONS TO CREATE THE FOREGROUND. LARGE FORMAT TILES MATCH THE TERRACE TILING TO CREATE A FLOW BETWEEN THE INSIDE AND OUTSIDE SPACES. UNDERFLOOR HEATING IS INSTALLED THROUGHOUT THE APARTMENT, AND ELECTRICAL UNDERFLOOR HEATING IS INSTALLED IN THE BATHROOMS FOR INCREASED RESPONSIVENESS AND COMFORT.

### Open-plan kitchen

WE HAVE HANDPICKED COMPONENTS OF THE HIGHEST QUALITY; THEREFORE, YOUR KITCHEN WILL BE A PLEASANT PLACE TO COOK, LIVE AND ENTERTAIN IN. APPLIANCES FROM MIELE AND HIGH QUALITY KITCHEN FURNISHINGS GUARANTEE AN IMPRESSIVE EXPERIENCE. THE KITCHEN IS OFFERED IN A VARIETY OF CONFIGURATIONS, LACQUERED IN OFF-WHITE, BLACK OR PORCELAIN TILING WITH A MARBLEISED APPEARANCE. THE WORKTOPS CAN BE SELECTED IN EITHER GREY OR WHITE PORCELAIN.