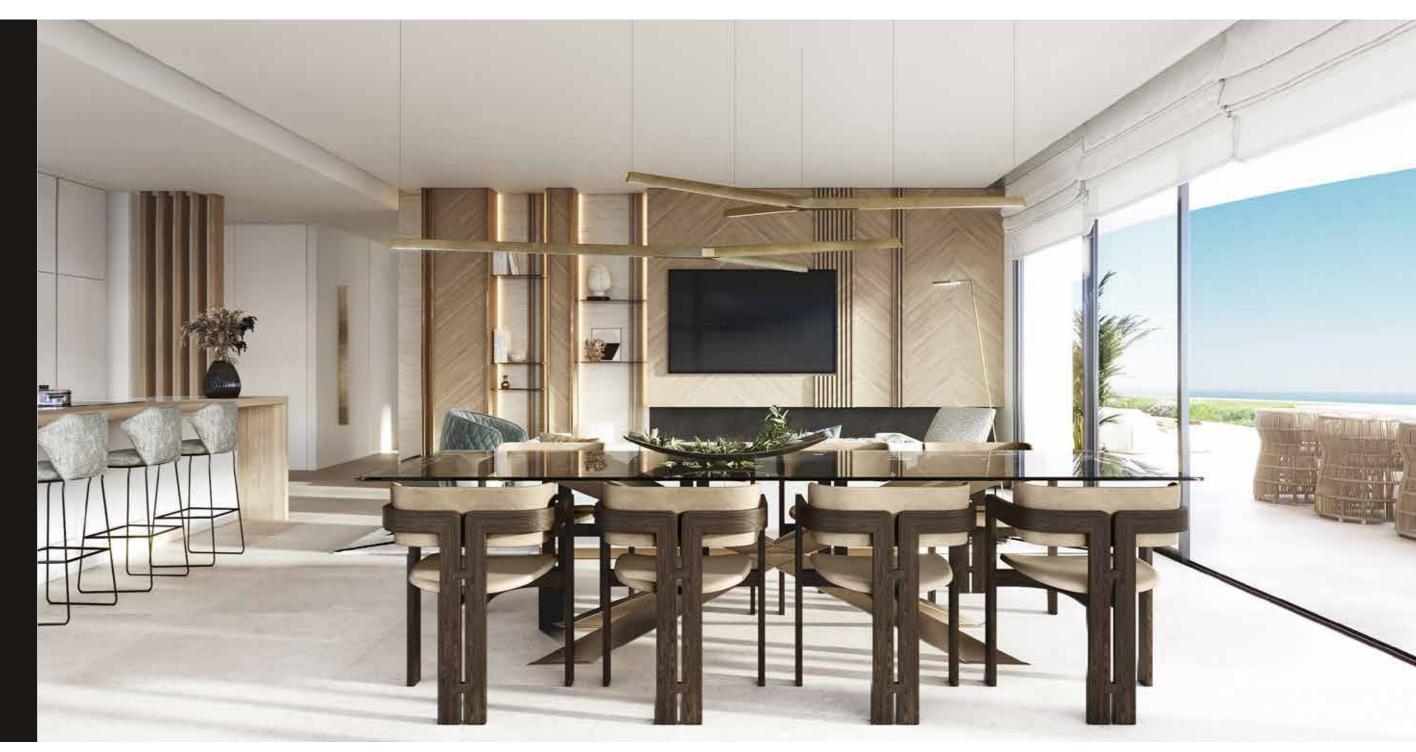

# LIVING AREA

### Light & Space

LARGE WINDOWS AND OPEN SPACES ARE KEY ELEMENTS TO MAXIMISE NATURAL LIGHT. LIGHT-COLOURED MATERIALS HAVE BEEN SELECTED THROUGHOUT, CREATING A SOFT BACKGROUND, ALLOWING YOUR FURNITURE AND DECORATIONS TO CREATE THE FOREGROUND. LARGE FORMAT TILES MATCH THE TERRACE TILING TO CREATE A FLOW BETWEEN THE INSIDE AND OUTSIDE SPACES. UNDERFLOOR HEATING IS INSTALLED THROUGHOUT THE APARTMENT, AND ELECTRICAL UNDERFLOOR HEATING IS INSTALLED IN THE BATHROOMS FOR INCREASED RESPONSIVENESS AND COMFORT.

STATE-OF-THE-ART AIR-CONDITIONING GUARANTEES A PLEASANT INDOOR CLIMATE. DOMOTICA SYSTEMS CAN BE INSTALLED. THE RENOWNED WINDOW BRAND SCHÜKO WILL PROVIDE THE HIGH WINDOWS AND SLIDING DOORS, OFFERING THE HIGHEST ENERGY EFFICIENCY AND GERMAN QUALITY.

### Open-plan kitchen

WE HAVE HANDPICKED COMPONENTS OF THE HIGHEST QUALITY; THEREFORE, YOUR KITCHEN WILL BE A PLEASANT PLACE TO COOK, LIVE AND ENTERTAIN IN. APPLIANCES FROM MIELE AND HIGH QUALITY KITCHEN FURNISHINGS GUARANTEE AN IMPRESSIVE EXPERIENCE. THE KITCHEN IS OFFERED IN A VARIETY OF CONFIGURATIONS, LACQUERED IN OFF-WHITE, BLACK OR PORCELAIN TILING WITH A MARBLEISED APPEARANCE. THE WORKTOPS CAN BE SELECTED IN EITHER GREY OR WHITE PORCELAIN.