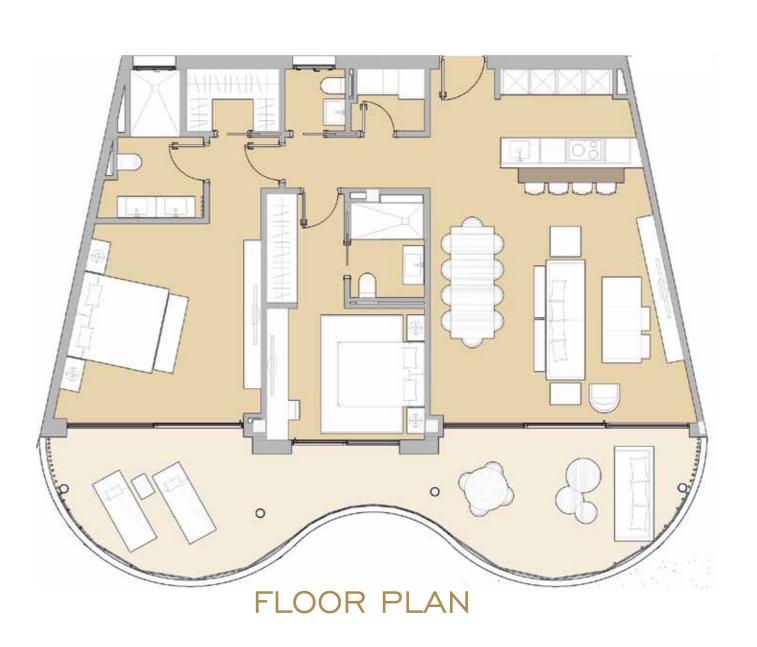

#### 582 M<sup>2</sup> AT YOUR DISPOSAL

OUR CIRCULAR APARTMENTS ARE AVAILABLE IN THREE- BEDROOM CONFIGURATION. A CIRCULAR HALLWAY IN THE CENTRE PROVIDES ACCESS TO EACH SPACIOUS BEDROOM, ALL WITH EN-SUITE BATHROOMS. THE LUXURIOUS OPEN-PLAN KITCHEN MERGES WITH THE LIVING ROOM, COVERING A TOTAL SPACE OF 66 SQUARE METRES. THE MASTER BEDROOM IS EQUIPPED WITH A GENEROUS EN-SUITE BATHROOM AND AN SPACIOUS WALK-IN WARDROBE.

#### USABLE AREA

| HALL & HALLWAY                  | 35,68 M²                                   | OPEN PLAN LOUNGE                       | 66,46 M <sup>2</sup>             |
|---------------------------------|--------------------------------------------|----------------------------------------|----------------------------------|
| LAUNDRY<br>STORAGE ROOM I       | I ,49M²<br>I ,62 M²                        | BEDROOM I<br>BEDROOM II<br>BEDROOM III | 48,51 M²<br>25,44 M²<br>24,74 M² |
| GUEST TOILET<br>STORAGE ROOM II | 2,64 M <sup>2</sup><br>1,61 M <sup>2</sup> |                                        |                                  |
| TERRACE                         | 127 M <sup>2</sup>                         | ROOF TERRACE                           | 222 M <sup>2</sup>               |

TOTAL SURFACE 582 M<sup>2</sup>