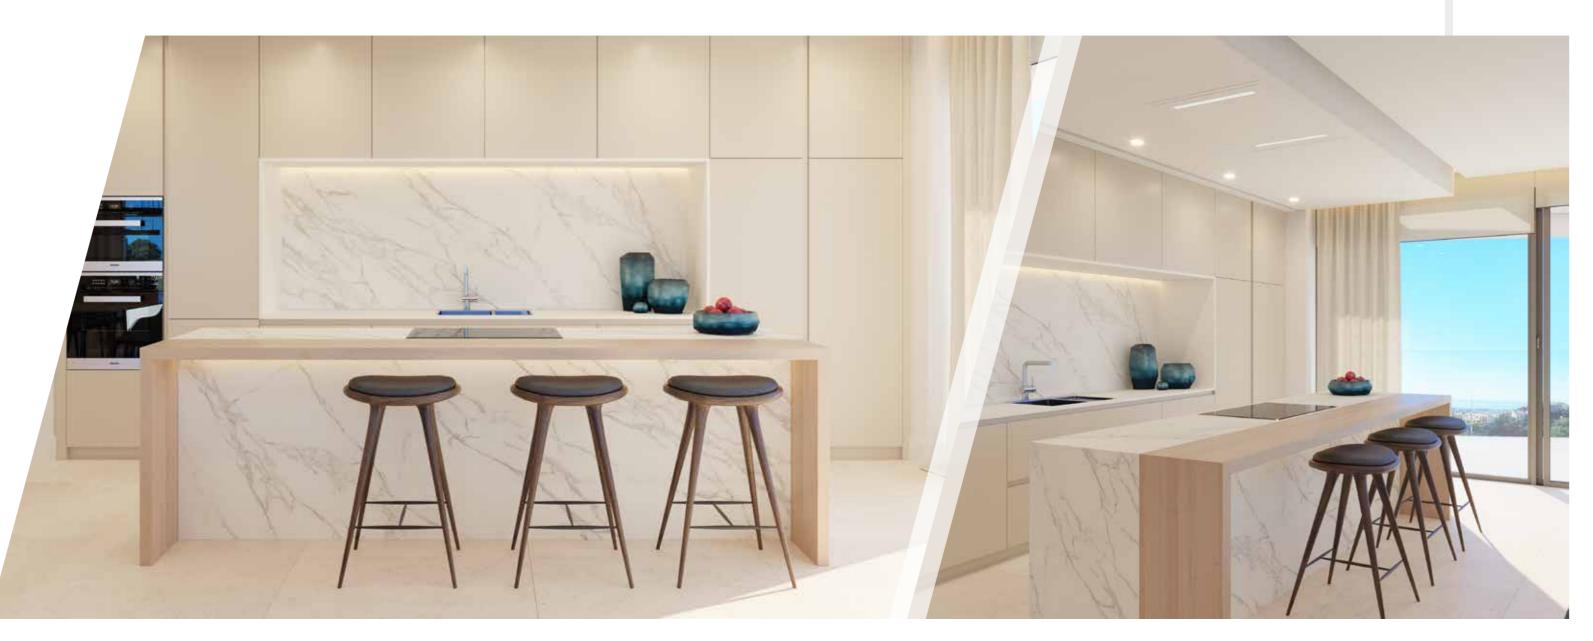

### Open-plan kitchen

WE HAVE HANDPICKED COMPONENTS OF THE HIGHEST QUALITY; THEREFORE, YOUR KITCHEN WILL BE A PLEASANT PLACE TO COOK, LIVE AND ENTERTAIN IN. APPLIANCES FROM MIELE AND HIGH QUALITY KITCHEN FURNISHINGS GUARANTEE AN IMPRESSIVE EXPERIENCE. THE KITCHEN IS OFFERED IN A VARIETY OF CONFIGURATIONS, LACQUERED IN OFF-WHITE, BLACK OR PORCELAIN TILING WITH A MARBLEISED APPEARANCE. THE WORKTOPS CAN BE SELECTED IN EITHER GREY OR WHITE PORCELAIN.

MIELE OR GAGGENAU APPLIANCES PORCELAIN WORKTOPS SOFT-CLOSE AND HIDDEN GRIPS IN-CEILING EXTRACTOR HOOD