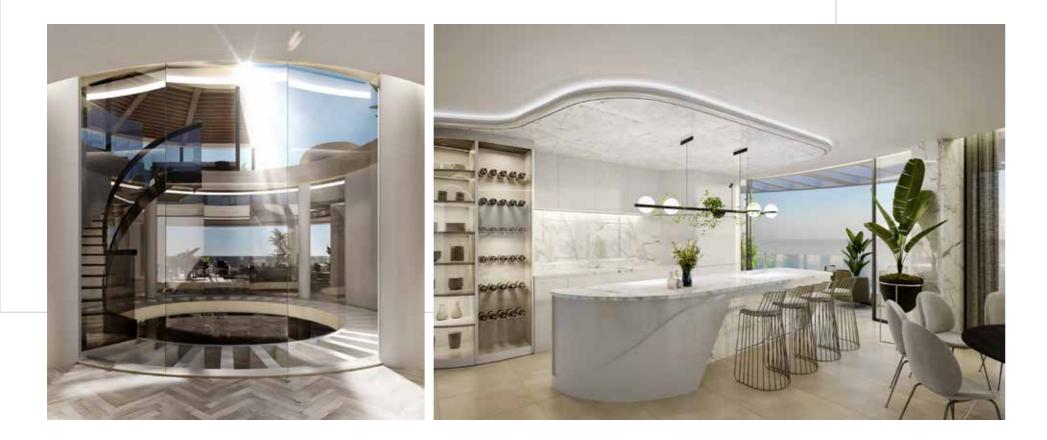

#### Iconic residences

A SPECTACULAR ARCHITECTURAL STATEMENT AND THE LANDMARK OF THE VIEW. THE 300° OPEN VIEWS ACROSS THE HORIZON FROM SUNRISE TO SUNSET, ALONG WITH UNLIMITED LIGHT, SET THE SCENE FOR THIS MAGNIFICENT BUILDING. A CIRCULAR ATRIUM AT THE CORE OF THE BUILDING ENSURES THAT NATURAL LIGHT REACHES EVERY PART OF THE APARTMENT.

### Open-plan kitchen

WE HAVE HANDPICKED COMPONENTS OF THE HIGHEST QUALITY; THEREFORE, YOUR KITCHEN WILL BE A PLEASANT PLACE TO COOK, LIVE AND ENTERTAIN IN. APPLIANCES FROM MIELE AND HIGH QUALITY KITCHEN FURNISHINGS GUARANTEE AN IMPRESSIVE EXPERIENCE. THE KITCHEN IS OFFERED IN A VARIETY OF CONFIGURATIONS, LACQUERED IN OFF-WHITE, BLACK OR PORCELAIN TILING WITH A MARBLEISED APPEARANCE. THE WORKTOPS CAN BE SELECTED IN EITHER GREY OR WHITE PORCELAIN.