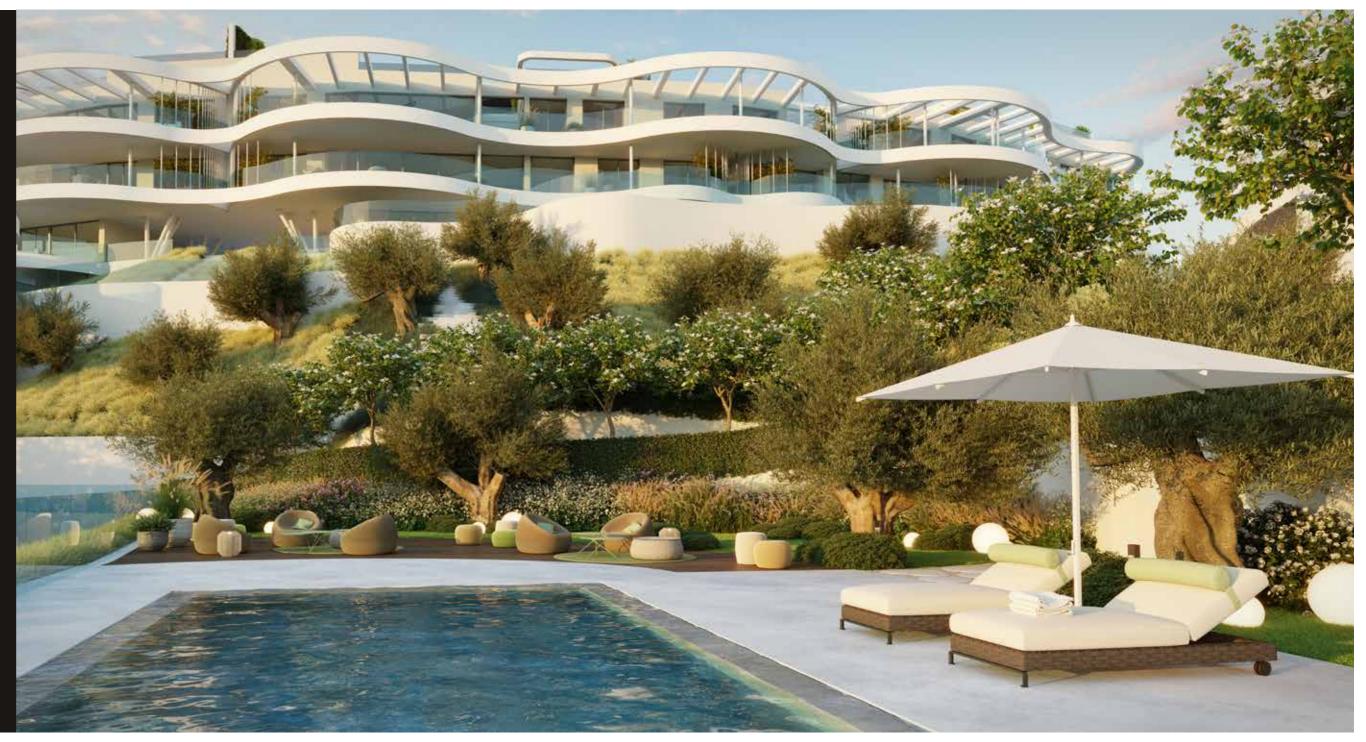

### Pool & sport facilities

A REFRESHING DIP IN THE HOT SUMMER DAYS IS IRRESISTIBLE. A LARGE CIRCULAR POOL COMPLEMENTS THE LOUNGE AREA, OFFERING THE IDEAL PLACE TO SPEND YOUR FREE TIME. THE ADJACENT CHILDREN'S POOL ALLOWS YOU TO KEEP AN EYE ON THEM. FOR THOSE PREFERRING A QUIETER SETTING OR EXERCISE, OUR FULL LENGTH 25-METRE POOL IS WAITING FOR YOU. A YOGA AREA HELPS YOU TO FIND INNER PEACE, AND THE KIDS PLAYGROUND GUARANTEES ENDLESS HOURS OF FUN.

### A carefully landscaped paradise

THE CLASSIC ANDALUCIAN OLIVE TREES, MIXED WITH OVER 15 OTHER VARIETIES, CREATE A DIVERSE AND ENTICING LANDSCAPE. TOGETHER WITH 23 DIFFERENT VARIETIES OF FLOWERS AND LOW BUSHES, THE END RESULT IS A COLOURFUL VEGETATION, BLOOMING THROUGHOUT THE YEAR. ELEGANT FURNITURE, WALKWAYS AND COVERED PASSAGES COMPLETE THE DELIGHTFUL EXPERIENCE.