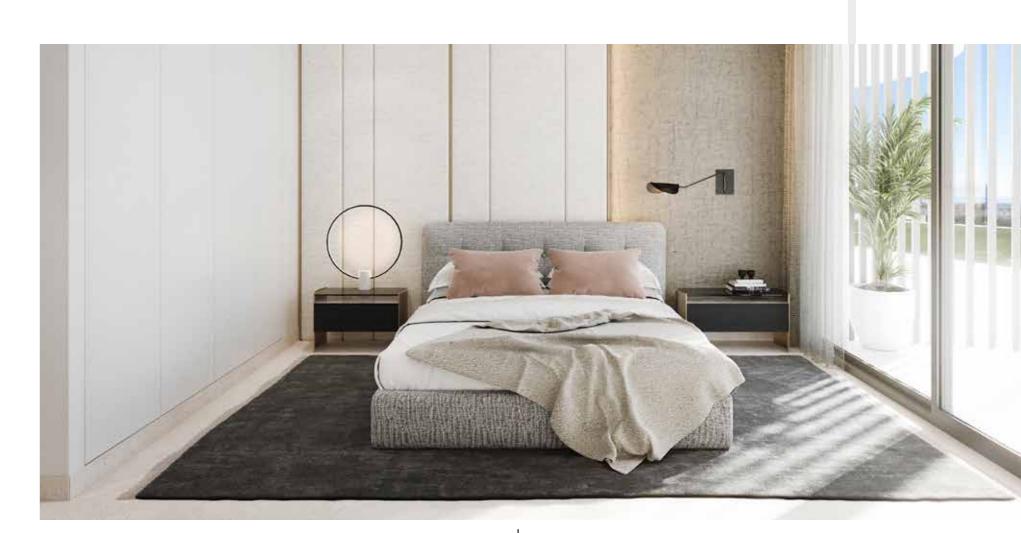

# LIVING AREA

### Light & Space

LARGE WINDOWS AND OPEN SPACES ARE KEY ELEMENTS TO MAXIMISE NATURAL LIGHT. LIGHT-COLOURED MATERIALS HAVE BEEN SELECTED THROUGHOUT, CREATING A SOFT BACKGROUND, ALLOWING YOUR FURNITURE AND DECORATIONS TO CREATE THE FOREGROUND. LARGE FORMAT TILES MATCH THE TERRACE TILING TO CREATE A FLOW BETWEEN THE INSIDE AND OUTSIDE SPACES. UNDERFLOOR HEATING IS INSTALLED THROUGHOUT THE APARTMENT, AND ELECTRICAL UNDERFLOOR HEATING IS INSTALLED IN THE BATHROOMS FOR INCREASED RESPONSIVENESS AND COMFORT.