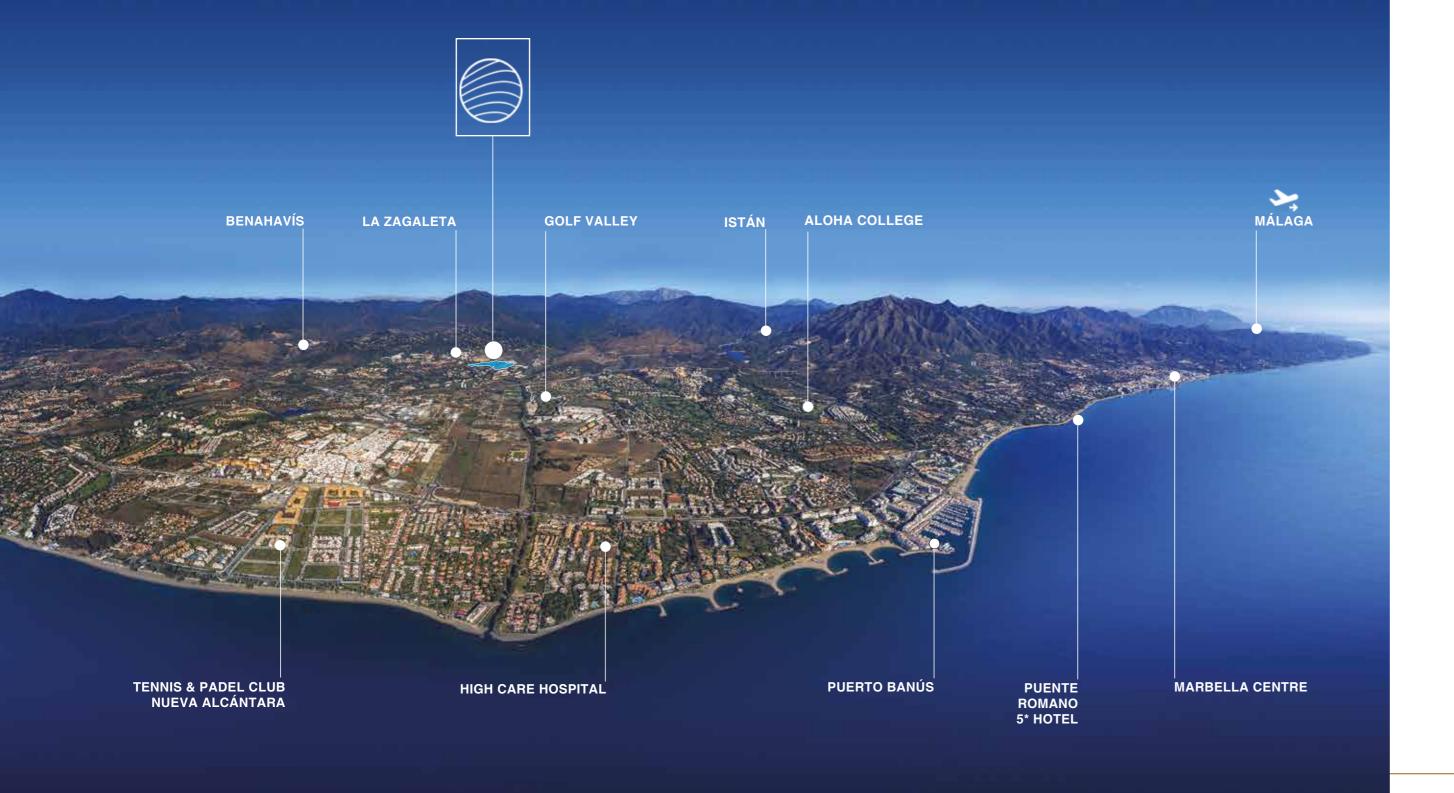

A privileged location for enjoying life to the fullest

THE VIEW MARBELLA IS CONVENIENTLY LOCATED BETWEEN MARBELLA AND BENAHAVÍS, WITH THE VIEW ON EL MADROÑAL IN ITS BACKYARD. BOTH THE ACCESS ROAD THROUGH LA QUINTA AND THE MAIN RONDA ROAD OFFER QUICK AND EASY ACCESS TO THE BEACHES AND TOWN CENTRES.

### BENAHAVÍS, THE IDYLIC MOUNTAIN VILLAGE

Great food, spectacular views and a 5-minute drive from the coast

PERCHED IN THE HILLS, A SHORT DRIVE FROM THE TOWN OF MARBELLA AND THE COAST, BENAHAVÍS IS A TYPICAL WHITE VILLAGE OF ANDALUSIA.

### THE COSTA DEL SOL, A GOLF LOVERS PARADISE

Top courses close together and splendid weather conditions year-round

WITH OVER 70 GOLF COURSES, COSTA DEL SOL IS A TOP EUROPEAN DESTINATION FOR GOLF LOVERS.

BENAHAVÍS & MARBELLA ARE HOME TO SOME OF THE BEST COURSES, INCLUDING LOS ARQUEROS GOLF & COUNTRY CLUB, LA QUINTA AND THE EXCLUSIVE MARBELLA CLUB GOLF RESORT.

THE COMBINATION OF SUPERIOR GOLFING FACILITIES AND MILD WEATHER CONDITIONS ENSURE THAT YOU CAN GOLF YEAR-ROUND – AN IDEAL LOCATION FOR GOLF WITH FRIENDS AND FAMILY.

#### GOLDEN MILE & PUERTO BANÚS

# MARBELLA, A PREMIUM HOLIDAY DESTINATION

## MARBELLA, A PREMIUM HOLIDAY DESTINATION

Don't compromise your lifestyle and live your best life in a cosmopolitan city

KNOWN INTERNATIONALLY AS A PREMIUM HOLIDAY DESTINATION, MARBELLA OFFERS A LUXURIOUS LIFESTYLE IN THE MOST DESIRABLE CLIMATE.

A PICTURESQUE OLD TOWN, WITH AN EXTENSIVE COLLECTION OF WORLD-CLASS RESTAURANTS, BEAUTIFUL BEACHES, LUXURIOUS SHOPS, AND NIGHTLIFE IN PUERTO BANÚS AND THE GOLDEN MILE MAKE THE CITY ONE OF A KIND.