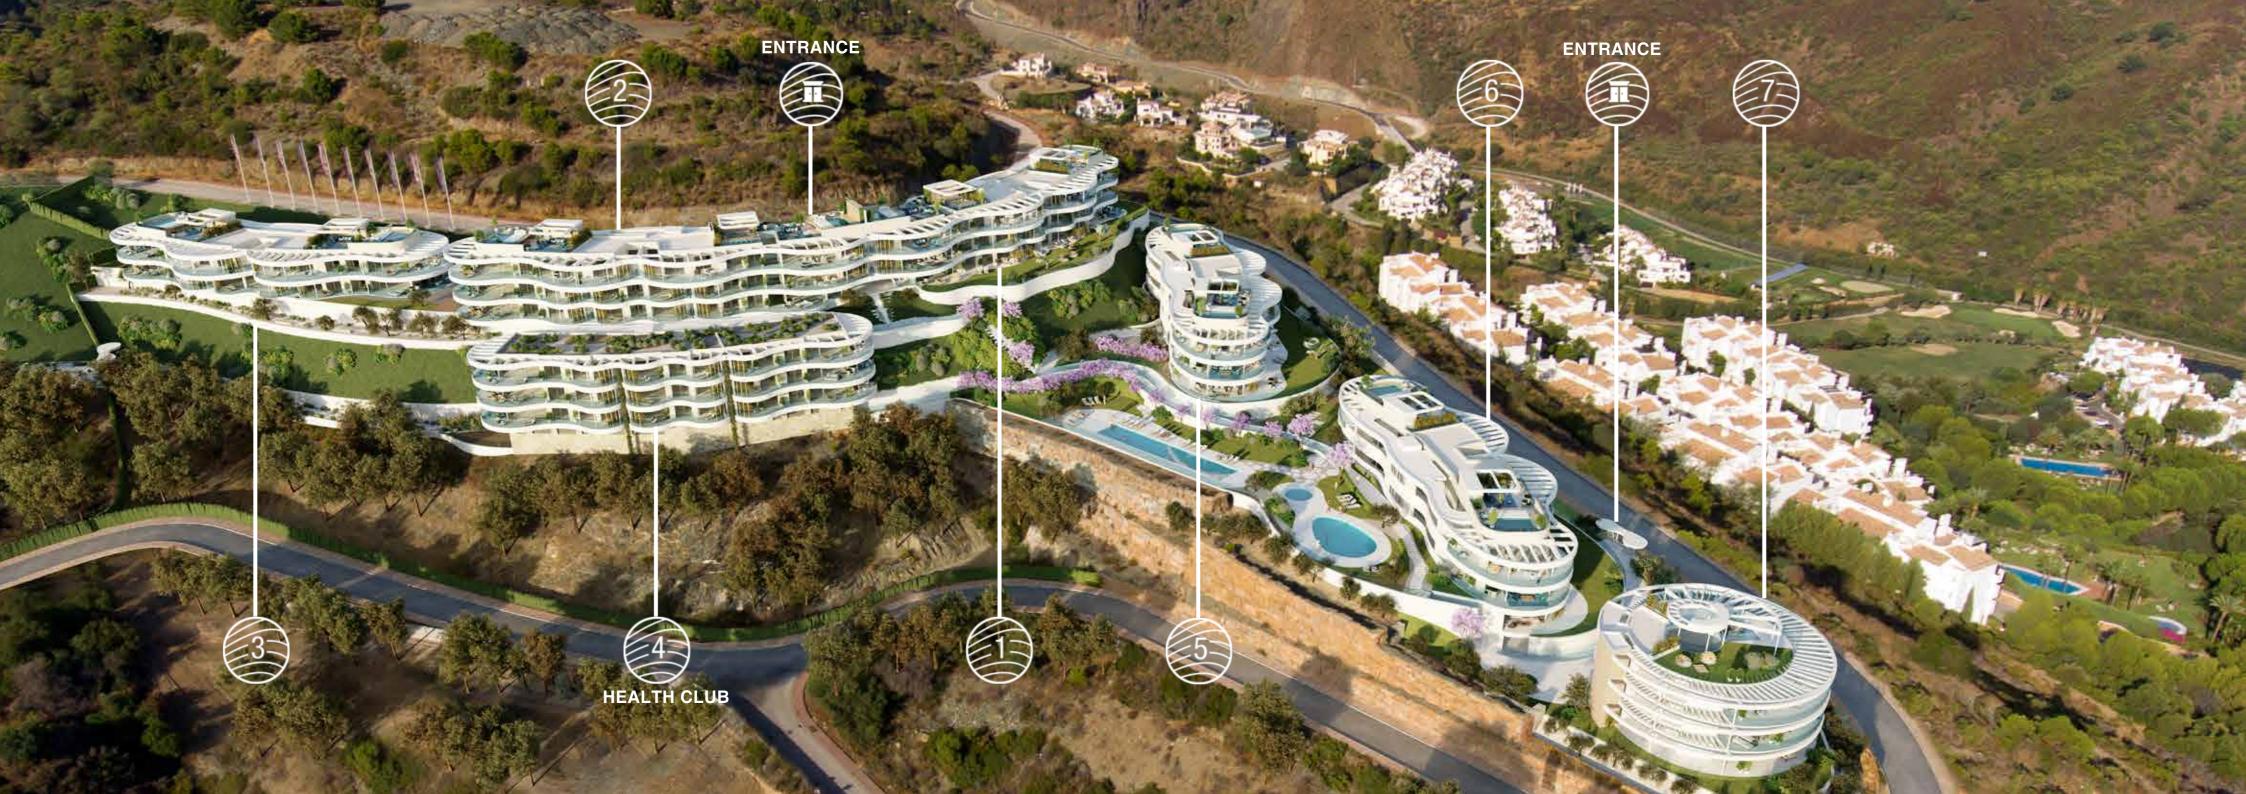

Quality, style, comfort and innovation are the guiding principles in the design and building of 49 spacious residences.

Each apartment boasts incredible panoramic sea views. Enjoy The View, with a wide range of services and amenities at your disposal.

A privileged location for enjoying life to the fullest

THE VIEW MARBELLA IS CONVENIENTLY LOCATED BETWEEN MARBELLA AND BENAHAVÍS, WITH THE VIEW ON EL MADROÑAL IN ITS BACKYARD. BOTH THE ACCESS ROAD THROUGH LA QUINTA AND THE MAIN RONDA ROAD OFFER QUICK AND EASY ACCESS TO THE BEACHES AND TOWN CENTRES.

### Careful attention to details enhances the luxurious experience

ARCHITECTURAL EXCELLENCE ENSURES AN INTIMATE COMPLEX, PROVIDING SECURITY, PRIVACY AND PANORAMIC VIEWS ACROSS THE MOUNTAINS. NESTLED IN A TRANQUIL ENVIRONMENT, SURROUNDED BY NATURE, IT IS A TRUE OASIS. HIGH QUALITY CONSTRUCTION MATERIALS AND ARCHITECTURAL SOLUTIONS IN EACH APARTMENT ARE HANDPICKED FOR THEIR EXCELLENCE, SHOWCASING BOTH CRAFTSMANSHIP AND FINESSE.